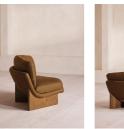

## Product details

An oak burl base holds comfortable, oversized foam and feather-filled cushions wrapped in linen upholstery for a relaxed silhouette. Inspired by the social spaces of Soho House Portland, the Tellis armchair has a relaxed silhouette thanks to its oversized foam and feather-filled cushions. Fully upholstered in linen that comes in our range of bespoke colorways, it can be styled as a standalone armchair, or pieced together with the corner module to create a larger seating area.