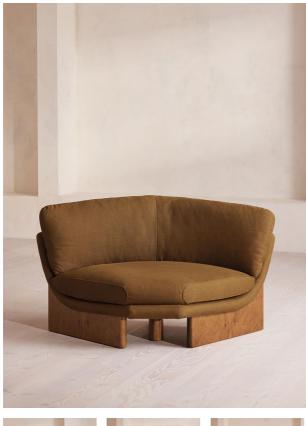

# Tellis Corner Chair, Linen, Ochre, Us

- **\$1,995** Regular
- \$1,696 Membership

## Product details

An oak burl base holds comfortable, oversized foam and feather-filled cushions wrapped in linen upholstery for a relaxed silhouette. Inspired by the social spaces of Soho House Portland, the Tellis armchair has a relaxed silhouette thanks to its oversized foam and feather-filled cushions. Fully upholstered in linen that comes in our range of bespoke colorways, it can be styled as a standalone armchair, or pieced together with the corner module to create a larger seating area.

## Dimensions

Product dimensions: H79 x W156 x D99cm / H31 x W36 x D39"

Product weight: 36kg / 79.4lbs