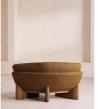

## Product details

An oak burl base holds comfortable, oversized foam and feather-filled cushions wrapped in linen upholstery for a relaxed silhouette. Inspired by the social spaces of Soho House Portland, the Tellis armchair has a relaxed silhouette thanks to its oversized foam and feather-filled cushions. Fully upholstered in linen that comes in our range of bespoke colorways, it can be styled as a standalone armchair, or pieced together with the corner module to create a larger seating area.