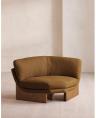

# Tellis Corner Chair, Linen, Ochre, Us

- **\$1,995** Regular
- \$1,696 Membership

## Product details

An oak burl base holds comfortable, oversized foam and feather-filled cushions wrapped in linen upholstery for a relaxed silhouette. Inspired by the social spaces of Soho House Portland, the Tellis armchair has a relaxed silhouette thanks to its oversized foam and feather-filled cushions. Fully upholstered in linen that comes in our range of bespoke colorways, it can be styled as a standalone armchair, or pieced together with the corner module to create a larger seating area.