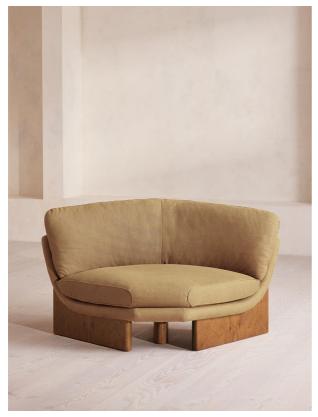

# Tellis Corner Chair, Linen, Wheat, Us

\$1,995 Regular \$1,696 Membership

#### Product details

An oak burl base holds comfortable, oversized foam and feather-filled cushions wrapped in linen upholstery for a relaxed silhouette.
Inspired by the social spaces of Soho House Portland, the Tellis armchair has a relaxed silhouette thanks to its oversized foam and feather-filled cushions. Fully upholstered in linen that comes in our range of bespoke colorways, it can be styled as a standalone armchair, or pieced together with the corner module to create a larger seating area.

#### **Dimensions**

Product dimensions: H79 x W156 x D99cm / H31 x W36

x D39"

Product weight: 36kg / 79.4lbs