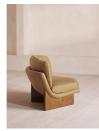

# Tellis Corner Chair, Linen, Wheat, Us

\$1,995 Regular \$1,696 Membership

#### Product details

An oak burl base holds comfortable, oversized foam and feather-filled cushions wrapped in linen upholstery for a relaxed silhouette.
Inspired by the social spaces of Soho House Portland, the Tellis armchair has a relaxed silhouette thanks to its oversized foam and feather-filled cushions. Fully upholstered in linen that comes in our range of bespoke colorways, it can be styled as a standalone armchair, or pieced together with the corner module to create a larger seating area.