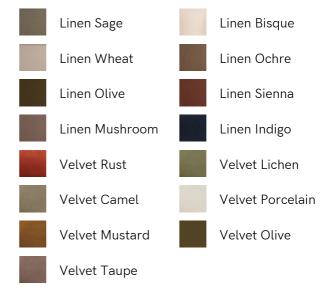

## SOHO HOME











# Tellis Corner Chair, Linen, Wheat, Us

\$1,995 Regular \$1,696 Membership

### Available in



#### Product details

An oak burl base holds comfortable, oversized foam and feather-filled cushions wrapped in linen upholstery for a relaxed silhouette.
Inspired by the social spaces of Soho House Portland, the Tellis armchair has a relaxed silhouette thanks to its oversized foam and feather-filled cushions. Fully upholstered in linen that comes in our range of bespoke colorways, it can be styled as a standalone armchair, or pieced together with the corner module to create a larger seating area.

#### **Dimensions**

Product dimensions: H79 x W156 x D99cm / H31 x W36

x D39"

Product weight: 36kg / 79.4lbs