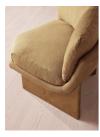

#### Product details

An oak burl base holds comfortable, oversized foam and feather-filled cushions wrapped in linen upholstery for a relaxed silhouette.
Inspired by the social spaces of Soho House Portland, the Tellis armchair has a relaxed silhouette thanks to its oversized foam and feather-filled cushions. Fully upholstered in linen that comes in our range of bespoke colorways, it can be styled as a standalone armchair, or pieced together with the corner module to create a larger seating area.