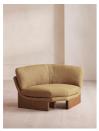

# Tellis Corner Chair, Linen, Wheat, Us

\$1,995 Regular \$1,696 Membership

#### Product details

An oak burl base holds comfortable, oversized foam and feather-filled cushions wrapped in linen upholstery for a relaxed silhouette.
Inspired by the social spaces of Soho House Portland, the Tellis armchair has a relaxed silhouette thanks to its oversized foam and feather-filled cushions. Fully upholstered in linen that comes in our range of bespoke colorways, it can be styled as a standalone armchair, or pieced together with the corner module to create a larger seating area.