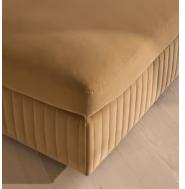

# Oona Ottoman, Velvet Camel, US

\$2,195 Regular price \$1,866 Member price

A generous, rounded silhouette is finished with a feather-wrapped cushion in velvet upholstery.

Designed to perfectly adapt to your space, our Oona ottoman is made to mix and match with the collection's individual left or right arm, or corner modules to create the ideal configuration for your living requirements. A comfortable feather-wrapped cushion is fully upholstered in velvet, complemented by channeled upholstery at the base.

### Details

Arm height: 28" Fabric: 85% Cotton, 15% Polyester (100% Cotton Pile) Feet: Birch Frame: Engineered Hardwood Removable cushions: Yes Removable legs: No Seat depth: 22.4" Seat height: 18.5" Seat width: 36.6" Spring count: 17