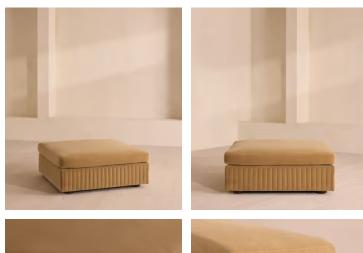

# Oona Ottoman, Velvet Camel, US

\$2,195 Regular price \$1,866 Member price

A generous, rounded silhouette is finished with a feather-wrapped cushion in velvet upholstery.

Designed to perfectly adapt to your space, our Oona ottoman is made to mix and match with the collection's individual left or right arm, or corner modules to create the ideal configuration for your living requirements. A comfortable feather-wrapped cushion is fully upholstered in velvet, complemented by channeled upholstery at the base.

### Dimensions

Dimensions: H83 x W118 x D105cm / H33 x W47 x D42" Weight: 65kg / 143.3lbs Packaged dimensions: H74 x W124 x D110cm / H29.1 x W48.8 x D43.3"

### Details

Arm height: 28" Fabric: 85% Cotton, 15% Polyester (100% Cotton Pile) Feet: Birch Frame: Engineered Hardwood Removable cushions: Yes Removable legs: No Seat depth: 22.4" Seat height: 18.5" Seat width: 36.6" Spring count: 17