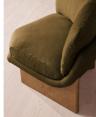

## Product details

Velvet Taupe

An oak burl base holds comfortable, oversized foam and feather-filled cushions wrapped in linen upholstery for a relaxed silhouette.
Inspired by the social spaces of Soho House Portland, the Tellis armchair has a relaxed silhouette thanks to its oversized foam and feather-filled cushions. Fully upholstered in linen that comes in our range of bespoke colorways, it can be styled as a standalone armchair, or pieced together with the corner module to create a larger seating area.