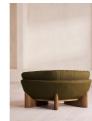

## Product details

Velvet Taupe

An oak burl base holds comfortable, oversized foam and feather-filled cushions wrapped in linen upholstery for a relaxed silhouette.
Inspired by the social spaces of Soho House Portland, the Tellis armchair has a relaxed silhouette thanks to its oversized foam and feather-filled cushions. Fully upholstered in linen that comes in our range of bespoke colorways, it can be styled as a standalone armchair, or pieced together with the corner module to create a larger seating area.