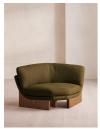

## Product details

Velvet Taupe

An oak burl base holds comfortable, oversized foam and feather-filled cushions wrapped in linen upholstery for a relaxed silhouette.
Inspired by the social spaces of Soho House Portland, the Tellis armchair has a relaxed silhouette thanks to its oversized foam and feather-filled cushions. Fully upholstered in linen that comes in our range of bespoke colorways, it can be styled as a standalone armchair, or pieced together with the corner module to create a larger seating area.