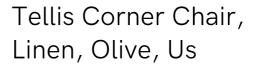

## SOHO HOME

\$1,995 Regular \$1,696 Membership

## Product details

Velvet Taupe

An oak burl base holds comfortable, oversized foam and feather-filled cushions wrapped in linen upholstery for a relaxed silhouette.
Inspired by the social spaces of Soho House Portland, the Tellis armchair has a relaxed silhouette thanks to its oversized foam and feather-filled cushions. Fully upholstered in linen that comes in our range of bespoke colorways, it can be styled as a standalone armchair, or pieced together with the corner module to create a larger seating area.