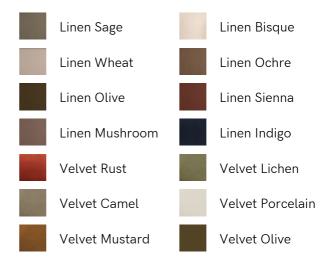

## Available in

## Product details

Velvet Taupe

An oak burl base holds comfortable, oversized foam and feather-filled cushions wrapped in linen upholstery for a relaxed silhouette.
Inspired by the social spaces of Soho House Portland, the Tellis armchair has a relaxed silhouette thanks to its oversized foam and feather-filled cushions. Fully upholstered in linen that comes in our range of bespoke colorways, it can be styled as a standalone armchair, or pieced together with the corner module to create a larger seating area.