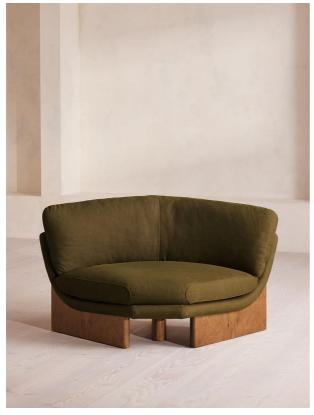

## Product details

Velvet Taupe

An oak burl base holds comfortable, oversized foam and feather-filled cushions wrapped in linen upholstery for a relaxed silhouette.
Inspired by the social spaces of Soho House Portland, the Tellis armchair has a relaxed silhouette thanks to its oversized foam and feather-filled cushions. Fully upholstered in linen that comes in our range of bespoke colorways, it can be styled as a standalone armchair, or pieced together with the corner module to create a larger seating area.

## **Dimensions**

Product dimensions: H79 x W156 x D99cm / H31 x W36

x D39"

Product weight: 36kg / 79.4lbs