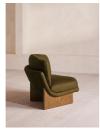

## Product details

Velvet Taupe

An oak burl base holds comfortable, oversized foam and feather-filled cushions wrapped in linen upholstery for a relaxed silhouette.
Inspired by the social spaces of Soho House Portland, the Tellis armchair has a relaxed silhouette thanks to its oversized foam and feather-filled cushions. Fully upholstered in linen that comes in our range of bespoke colorways, it can be styled as a standalone armchair, or pieced together with the corner module to create a larger seating area.