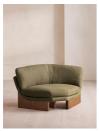

# Tellis Corner Chair, Linen, Sage, Us

\$1,995 Regular \$1,696 Membership

#### Product details

An oak burl base holds comfortable, oversized foam and feather-filled cushions wrapped in linen upholstery for a relaxed silhouette.

Inspired by the social spaces of Soho House Portland, the Tellis armchair has a relaxed silhouette thanks to its oversized foam and feather-filled cushions. Fully upholstered in linen that comes in our range of bespoke colorways, it can be styled as a standalone armchair, or pieced together with the corner module to create a larger seating area.