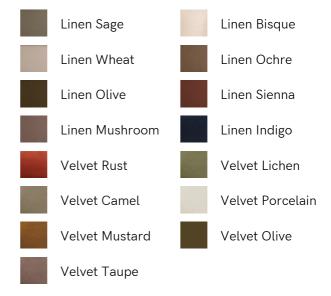

### Available in

#### Product details

An oak burl base holds comfortable, oversized foam and feather-filled cushions wrapped in linen upholstery for a relaxed silhouette.

Inspired by the social spaces of Soho House Portland, the Tellis armchair has a relaxed silhouette thanks to its oversized foam and feather-filled cushions. Fully upholstered in linen that comes in our range of bespoke colorways, it can be styled as a standalone armchair, or pieced together with the corner module to create a larger seating area.