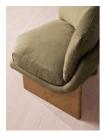

# Tellis Corner Chair, Linen, Sage, Us

\$1,995 Regular \$1,696 Membership

#### Product details

An oak burl base holds comfortable, oversized foam and feather-filled cushions wrapped in linen upholstery for a relaxed silhouette.

Inspired by the social spaces of Soho House Portland, the Tellis armchair has a relaxed silhouette thanks to its oversized foam and feather-filled cushions. Fully upholstered in linen that comes in our range of bespoke colorways, it can be styled as a standalone armchair, or pieced together with the corner module to create a larger seating area.