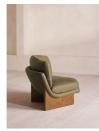

# Tellis Corner Chair, Linen, Sage, Us

\$1,995 Regular \$1,696 Membership

#### Product details

An oak burl base holds comfortable, oversized foam and feather-filled cushions wrapped in linen upholstery for a relaxed silhouette.

Inspired by the social spaces of Soho House Portland, the Tellis armchair has a relaxed silhouette thanks to its oversized foam and feather-filled cushions. Fully upholstered in linen that comes in our range of bespoke colorways, it can be styled as a standalone armchair, or pieced together with the corner module to create a larger seating area.