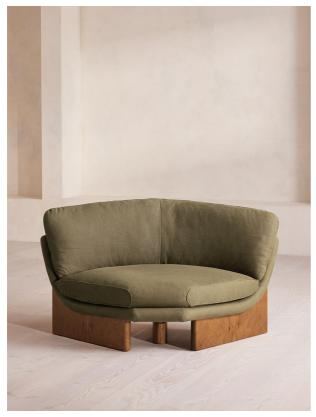

# Tellis Corner Chair, Linen, Sage, Us

\$1,995 Regular \$1,696 Membership

#### Product details

An oak burl base holds comfortable, oversized foam and feather-filled cushions wrapped in linen upholstery for a relaxed silhouette.

Inspired by the social spaces of Soho House Portland, the Tellis armchair has a relaxed silhouette thanks to its oversized foam and feather-filled cushions. Fully upholstered in linen that comes in our range of bespoke colorways, it can be styled as a standalone armchair, or pieced together with the corner module to create a larger seating area.

#### **Dimensions**

Product dimensions: H79 x W156 x D99cm / H31 x W36

x D39"

Product weight: 36kg / 79.4lbs