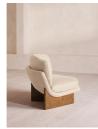

# Tellis Corner Chair, Linen, Bisque, Us

\$1,995 Regular

\$1,696 Membership

#### Product details

An oak burl base holds comfortable, oversized foam and feather-filled cushions wrapped in velvet upholstery for a relaxed silhouette.
Inspired by the social spaces of Soho House Portland, the Tellis armchair has a relaxed silhouette thanks to its oversized foam and feather-filled cushions. Fully upholstered in velvet that comes in our range of bespoke colorways, it can be styled as a standalone armchair, or pieced together with the corner module to create a larger seating area.