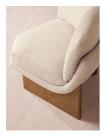

#### Product details

An oak burl base holds comfortable, oversized foam and feather-filled cushions wrapped in velvet upholstery for a relaxed silhouette.
Inspired by the social spaces of Soho House Portland, the Tellis armchair has a relaxed silhouette thanks to its oversized foam and feather-filled cushions. Fully upholstered in velvet that comes in our range of bespoke colorways, it can be styled as a standalone armchair, or pieced together with the corner module to create a larger seating area.