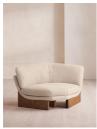

# Tellis Corner Chair, Linen, Bisque, Us

\$1,995 Regular

\$1,696 Membership

#### Product details

An oak burl base holds comfortable, oversized foam and feather-filled cushions wrapped in velvet upholstery for a relaxed silhouette.
Inspired by the social spaces of Soho House Portland, the Tellis armchair has a relaxed silhouette thanks to its oversized foam and feather-filled cushions. Fully upholstered in velvet that comes in our range of bespoke colorways, it can be styled as a standalone armchair, or pieced together with the corner module to create a larger seating area.