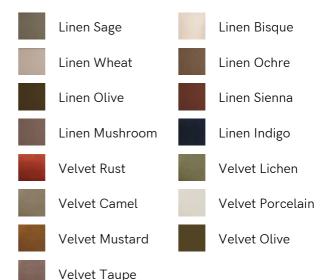

## SOHO HOME











# Tellis Corner Chair, Linen, Bisque, Us

\$1,995 Regular

\$1,696 Membership

### Available in



#### Product details

An oak burl base holds comfortable, oversized foam and feather-filled cushions wrapped in velvet upholstery for a relaxed silhouette.
Inspired by the social spaces of Soho House Portland, the Tellis armchair has a relaxed silhouette thanks to its oversized foam and feather-filled cushions. Fully upholstered in velvet that comes in our range of bespoke colorways, it can be styled as a standalone armchair, or pieced together with the corner module to create a larger seating area.

#### **Dimensions**

Product dimensions: H79 x W156 x D99cm / H31 x W36

x D39"

Product weight: 36kg / 79.4lbs