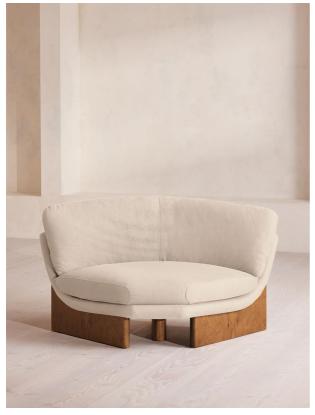

# Tellis Corner Chair, Linen, Bisque, Us

\$1,995 Regular

\$1,696 Membership

#### Product details

An oak burl base holds comfortable, oversized foam and feather-filled cushions wrapped in velvet upholstery for a relaxed silhouette.
Inspired by the social spaces of Soho House Portland, the Tellis armchair has a relaxed silhouette thanks to its oversized foam and feather-filled cushions. Fully upholstered in velvet that comes in our range of bespoke colorways, it can be styled as a standalone armchair, or pieced together with the corner module to create a larger seating area.

#### **Dimensions**

Product dimensions: H79 x W156 x D99cm / H31 x W36

x D39"

Product weight: 36kg / 79.4lbs