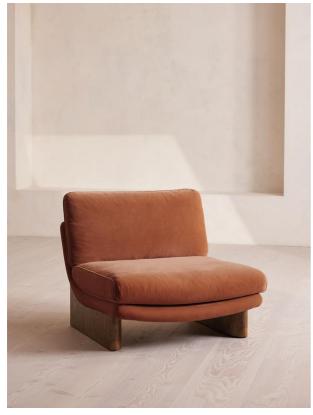

# Tellis Chair, Velvet, Antique Rose, Us

\$2,295 Regular \$1,951 Membership

#### Product details

Velvet Chocolate

An oak burl base holds comfortable, oversized foam and feather-filled cushions wrapped in velvet upholstery for a relaxed silhouette.

Inspired by the social spaces of Soho House Portland, the Tellis armchair has a relaxed silhouette thanks to its oversized foam and feather-filled cushions. Fully upholstered in velvet that comes in our range of bespoke colorways, it can be styled as a standalone armchair, or pieced together with the corner module to create a larger seating area.

### **Dimensions**

Product dimensions: H79 x W92 x D97cm / H31 x W36 x D38"