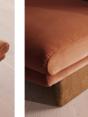

# Tellis Chair, Velvet, Antique Rose, Us

\$2,295 Regular \$1,951 Membership

#### Product details

Velvet Chocolate

An oak burl base holds comfortable, oversized foam and feather-filled cushions wrapped in velvet upholstery for a relaxed silhouette.

Inspired by the social spaces of Soho House Portland, the Tellis armchair has a relaxed silhouette thanks to its oversized foam and feather-filled cushions. Fully upholstered in velvet that comes in our range of bespoke colorways, it can be styled as a standalone armchair, or pieced together with the corner module to create a larger seating area.