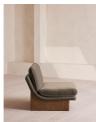

### Product details

An oak burl base holds comfortable, oversized foam and feather-filled cushions wrapped in velvet upholstery for a relaxed silhouette.

Inspired by the social spaces of Soho House Portland, the Tellis armchair has a relaxed silhouette thanks to its oversized foam and feather-filled cushions. Fully upholstered in velvet that comes in our range of bespoke colorways, it can be styled as a standalone armchair, or pieced together with the corner module to create a larger seating area.

### **Dimensions**

Product dimensions: H79 x W92 x D97cm / H31 x W36

x D38"

Product weight: 36kg / 79.4lbs