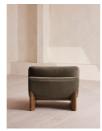

### Product details

An oak burl base holds comfortable, oversized foam and feather-filled cushions wrapped in velvet upholstery for a relaxed silhouette.

Inspired by the social spaces of Soho House Portland, the Tellis armchair has a relaxed silhouette thanks to its oversized foam and feather-filled cushions. Fully upholstered in velvet that comes in our range of bespoke colorways, it can be styled as a standalone armchair, or pieced together with the corner module to create a larger seating area.

### **Dimensions**

Product dimensions: H79 x W92 x D97cm / H31 x W36

x D38"

Product weight: 36kg / 79.4lbs