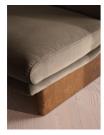

### Product details

An oak burl base holds comfortable, oversized foam and feather-filled cushions wrapped in velvet upholstery for a relaxed silhouette.

Inspired by the social spaces of Soho House Portland, the Tellis armchair has a relaxed silhouette thanks to its oversized foam and feather-filled cushions. Fully upholstered in velvet that comes in our range of bespoke colorways, it can be styled as a standalone armchair, or pieced together with the corner module to create a larger seating area.