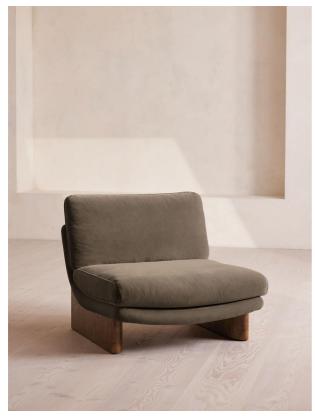

# Tellis Chair, Velvet, Taupe, Us

\$2,295 Regular \$1,951 Membership

### Product details

An oak burl base holds comfortable, oversized foam and feather-filled cushions wrapped in velvet upholstery for a relaxed silhouette.

Inspired by the social spaces of Soho House Portland, the Tellis armchair has a relaxed silhouette thanks to its oversized foam and feather-filled cushions. Fully upholstered in velvet that comes in our range of bespoke colorways, it can be styled as a standalone armchair, or pieced together with the corner module to create a larger seating area.

### **Dimensions**

Product dimensions: H79 x W92 x D97cm / H31 x W36

x D38"

Product weight: 36kg / 79.4lbs