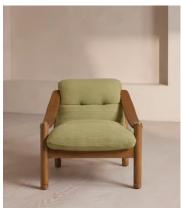

## Karine Armchair, Textured Weave, Seafoam, US

\$2,495 Regular price \$2,121 Member price

Soft cushions upholstered in a textured, woven fabric complement an aged, stained oak frame for a lived-in look.

Accentuated by sloped arms, the laid-back design of our Karine armchair is inspired by White City House. Upholstered in our textured weave fabric, its soft seat and back cushions are complemented by aged oak.