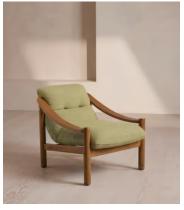

## Karine Armchair, Textured Weave, Seafoam, US

\$2,495 Regular price \$2,121 Member price

Soft cushions upholstered in a textured, woven fabric complement an aged, stained oak frame for a lived-in look.

Accentuated by sloped arms, the laid-back design of our Karine armchair is inspired by White City House. Upholstered in our textured weave fabric, its soft seat and back cushions are complemented by aged oak.