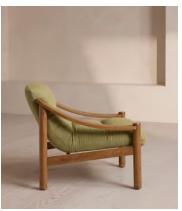

Accentuated by sloped arms, the laid-back design of our Karine armchair is inspired by White City House. Upholstered in our textured weave fabric, its soft seat and back cushions are complemented by aged oak.

## **Details**

Arm height: 17.3"

Composition: 58% Cotton, 23% Viscose, 19% Jute

Fabric: 58% Cotton, 23% Viscose, 19% Jute

Feet: Oak

Filling: Foam and fiber

Frame: Oak and engineered hardwood

Removable cushions: No Removable legs: No Seat depth: 21"