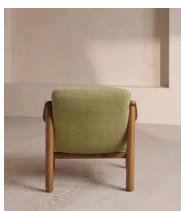

Accentuated by sloped arms, the laid-back design of our Karine armchair is inspired by White City House. Upholstered in our textured weave fabric, its soft seat and back cushions are complemented by aged oak.

## **Details**

Arm height: 17.3"

Composition: 58% Cotton, 23% Viscose, 19% Jute

Fabric: 58% Cotton, 23% Viscose, 19% Jute

Feet: Oak

Filling: Foam and fiber

Frame: Oak and engineered hardwood

Removable cushions: No Removable legs: No Seat depth: 21"