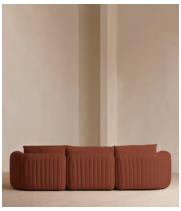

A member favorite, the Vivienne sofa is heavily inspired by London's White City House. Characterized by a low, wraparound silhouette built for comfort and a new deeper sit, this modular design is made to work with your room, piecing together with other sections to create the sofa of your choice.