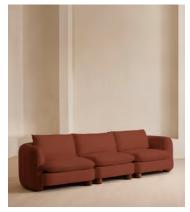

# Vivienne Deeper Sit Sectional Sofa, Four Seater, Linen, Sienna, US

\$6,385 Regular price \$5,427 Member price

A House favorite, now with a deeper sit, this linen-wrapped modular sofa is designed to adapt to your space.

A member favorite, the Vivienne sofa is heavily inspired by London's White City House. Characterized by a low, wraparound silhouette built for comfort and a new deeper sit, this modular design is made to work with your room, piecing together with other sections to create the sofa of your choice.