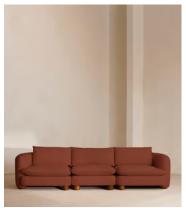

# Vivienne Deeper Sit Sectional Sofa, Four Seater, Linen, Sienna, US

\$6,385 Regular price \$5,427 Member price

A House favorite, now with a deeper sit, this linen-wrapped modular sofa is designed to adapt to your space.

A member favorite, the Vivienne sofa is heavily inspired by London's White City House. Characterized by a low, wraparound silhouette built for comfort and a new deeper sit, this modular design is made to work with your room, piecing together with other sections to create the sofa of your choice.