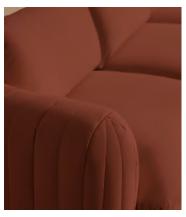

#### Details

Arm height: 28"

Assembly required: Yes

Composition: Frame: Engineered hardwood. Feet: Birch. Fill:

Foam, feather, down and fiber. Fabric: 100% Linen.

Fabric: 100% Linen

Feet: Birch

Filling: Foam, feather, down and fiber

Frame: Engineered Hardwood
Removable cushions: Yes

Removable legs: No Seat depth: 22.4"

Seat height: 18.5" Seat width: 36.6" Spring count: 15

Care instructions: Clean with a mild, water-free, dry-cleaning solvent. Ensure ample ventilation. Occasional vacuuming is recommended. Most stains can be blotted or wiped away with a clean, damp cloth or paper towel; dried stains can be spot cleaned using soap and water or a commercial dry cleaning product. We recommend testing all cleansers in an inconspicuous area before treating your furniture.