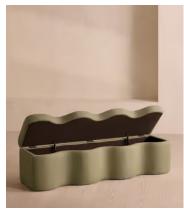

# Eli Storage Bench, Linen, Sage, US

\$1,595 Regular price \$1,356 Member price

A hardwood frame creates a waved silhouette fitted with a hinged lid that doubles up as seating, thanks to the soft top.

Designed to be placed at the foot of your bed, our Eli ottoman has a unique, wave-shaped silhouette crafted from wood and fully upholstered in velvet. Its hinged lid reveals internal storage space for blankets, shoes or clothing, while its bespoke palette is designed to match across our bedroom collection.