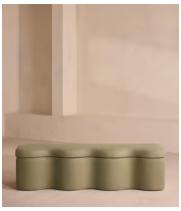

# Eli Storage Bench, Linen, Sage, US

\$1,595 Regular price \$1,356 Member price

A hardwood frame creates a waved silhouette fitted with a hinged lid that doubles up as seating, thanks to the soft top.

Designed to be placed at the foot of your bed, our Eli ottoman has a unique, wave-shaped silhouette crafted from wood and fully upholstered in velvet. Its hinged lid reveals internal storage space for blankets, shoes or clothing, while its bespoke palette is designed to match across our bedroom collection.