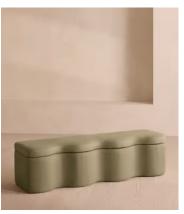

# Eli Storage Bench, Linen, Sage, US

\$1,595 Regular price \$1,356 Member price

A hardwood frame creates a waved silhouette fitted with a hinged lid that doubles up as seating, thanks to the soft top.

Designed to be placed at the foot of your bed, our Eli ottoman has a unique, wave-shaped silhouette crafted from wood and fully upholstered in velvet. Its hinged lid reveals internal storage space for blankets, shoes or clothing, while its bespoke palette is designed to match across our bedroom collection.