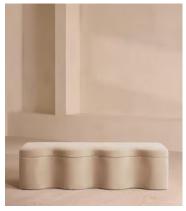

# Eli Storage Bench, Porcelain Velvet, US

\$1,295 Regular price \$1,101 Member price

A hardwood frame creates a waved silhouette fitted with a hinged lid that doubles up as seating, thanks to the soft top.

Designed to be placed at the foot of your bed, our Eli ottoman has a unique, wave-shaped silhouette crafted from wood and fully upholstered in velvet. Its hinged lid reveals internal storage space for blankets, shoes or clothing, while its bespoke palette is designed to match across our bedroom collection.