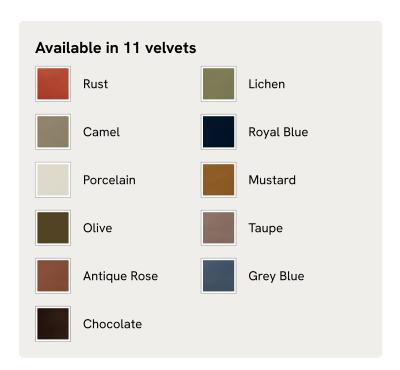

# Eli Storage Bench, Porcelain Velvet, US

\$1,295 Regular price \$1,101 Member price

A hardwood frame creates a waved silhouette fitted with a hinged lid that doubles up as seating, thanks to the soft top.