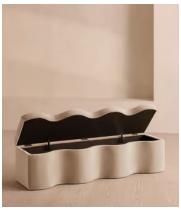

# Eli Storage Bench, Porcelain Velvet, US

\$1,295 Regular price \$1,101 Member price

A hardwood frame creates a waved silhouette fitted with a hinged lid that doubles up as seating, thanks to the soft top.

Designed to be placed at the foot of your bed, our Eli ottoman has a unique, wave-shaped silhouette crafted from wood and fully upholstered in velvet. Its hinged lid reveals internal storage space for blankets, shoes or clothing, while its bespoke palette is designed to match across our bedroom collection.