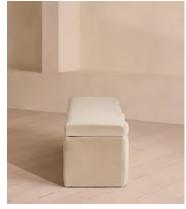

# Eli Storage Bench, Porcelain Velvet, US

\$1,295 Regular price \$1,101 Member price

A hardwood frame creates a waved silhouette fitted with a hinged lid that doubles up as seating, thanks to the soft top.

Designed to be placed at the foot of your bed, our Eli ottoman has a unique, wave-shaped silhouette crafted from wood and fully upholstered in velvet. Its hinged lid reveals internal storage space for blankets, shoes or clothing, while its bespoke palette is designed to match across our bedroom collection.