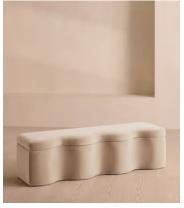

# Eli Storage Bench, Porcelain Velvet, US

\$1,295 Regular price \$1,101 Member price

A hardwood frame creates a waved silhouette fitted with a hinged lid that doubles up as seating, thanks to the soft top.

Designed to be placed at the foot of your bed, our Eli ottoman has a unique, wave-shaped silhouette crafted from wood and fully upholstered in velvet. Its hinged lid reveals internal storage space for blankets, shoes or clothing, while its bespoke palette is designed to match across our bedroom collection.