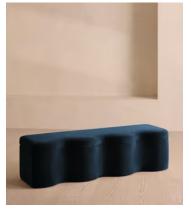

# Eli Storage Bench, Royal Blue Velvet, US

\$1,295 Regular price \$1,101 Member price

A hardwood frame creates a waved silhouette fitted with a hinged lid that doubles up as seating, thanks to the soft top.

Designed to be placed at the foot of your bed, our Eli ottoman has a unique, wave-shaped silhouette crafted from wood and fully upholstered in velvet. Its hinged lid reveals internal storage space for blankets, shoes or clothing, while its bespoke palette is designed to match across our bedroom collection.