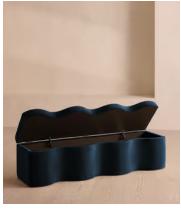

# Eli Storage Bench, Royal Blue Velvet, US

\$1,295 Regular price \$1,101 Member price

A hardwood frame creates a waved silhouette fitted with a hinged lid that doubles up as seating, thanks to the soft top.

Designed to be placed at the foot of your bed, our Eli ottoman has a unique, wave-shaped silhouette crafted from wood and fully upholstered in velvet. Its hinged lid reveals internal storage space for blankets, shoes or clothing, while its bespoke palette is designed to match across our bedroom collection.