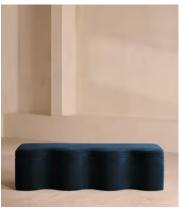

# Eli Storage Bench, Royal Blue Velvet, US

\$1,295 Regular price \$1,101 Member price

A hardwood frame creates a waved silhouette fitted with a hinged lid that doubles up as seating, thanks to the soft top.

Designed to be placed at the foot of your bed, our Eli ottoman has a unique, wave-shaped silhouette crafted from wood and fully upholstered in velvet. Its hinged lid reveals internal storage space for blankets, shoes or clothing, while its bespoke palette is designed to match across our bedroom collection.