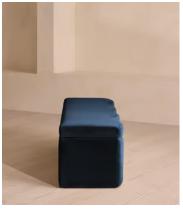

# Eli Storage Bench, Royal Blue Velvet, US

\$1,295 Regular price \$1,101 Member price

A hardwood frame creates a waved silhouette fitted with a hinged lid that doubles up as seating, thanks to the soft top.

Designed to be placed at the foot of your bed, our Eli ottoman has a unique, wave-shaped silhouette crafted from wood and fully upholstered in velvet. Its hinged lid reveals internal storage space for blankets, shoes or clothing, while its bespoke palette is designed to match across our bedroom collection.