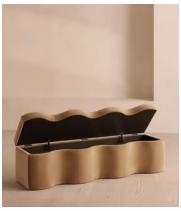

# Eli Storage Bench, Camel Velvet, US

\$1,295 Regular price \$1,101 Member price

A hardwood frame creates a waved silhouette fitted with a hinged lid that doubles up as seating, thanks to the soft top.

Designed to be placed at the foot of your bed, our Eli ottoman has a unique, wave-shaped silhouette crafted from wood and fully upholstered in velvet. Its hinged lid reveals internal storage space for blankets, shoes or clothing, while its bespoke palette is designed to match across our bedroom collection.