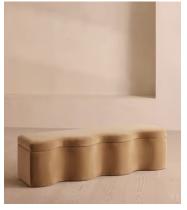

# Eli Storage Bench, Camel Velvet, US

\$1,295 Regular price \$1,101 Member price

A hardwood frame creates a waved silhouette fitted with a hinged lid that doubles up as seating, thanks to the soft top.

Designed to be placed at the foot of your bed, our Eli ottoman has a unique, wave-shaped silhouette crafted from wood and fully upholstered in velvet. Its hinged lid reveals internal storage space for blankets, shoes or clothing, while its bespoke palette is designed to match across our bedroom collection.