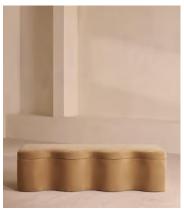

# Eli Storage Bench, Camel Velvet, US

\$1,295 Regular price \$1,101 Member price

A hardwood frame creates a waved silhouette fitted with a hinged lid that doubles up as seating, thanks to the soft top.

Designed to be placed at the foot of your bed, our Eli ottoman has a unique, wave-shaped silhouette crafted from wood and fully upholstered in velvet. Its hinged lid reveals internal storage space for blankets, shoes or clothing, while its bespoke palette is designed to match across our bedroom collection.