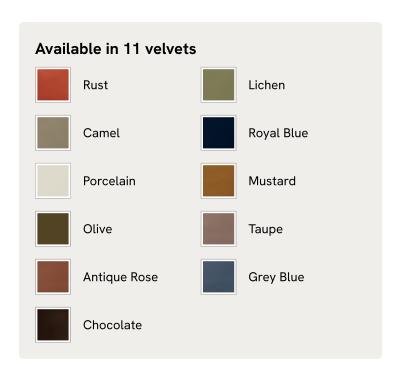

# Eli Storage Bench, Camel Velvet, US

\$1,295 Regular price \$1,101 Member price

A hardwood frame creates a waved silhouette fitted with a hinged lid that doubles up as seating, thanks to the soft top.

Designed to be placed at the foot of your bed, our Eli ottoman has a unique, wave-shaped silhouette crafted from wood and fully upholstered in velvet. Its hinged lid reveals internal storage space for blankets, shoes or clothing, while its bespoke palette is designed to match across our bedroom collection.