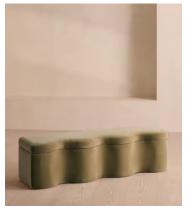

# Eli Storage Bench, Lichen Velvet, US

\$1,295 Regular price \$1,101 Member price

A hardwood frame creates a waved silhouette fitted with a hinged lid that doubles up as seating, thanks to the soft top.

Designed to be placed at the foot of your bed, our Eli ottoman has a unique, wave-shaped silhouette crafted from wood and fully upholstered in velvet. Its hinged lid reveals internal storage space for blankets, shoes or clothing, while its bespoke palette is designed to match across our bedroom collection.