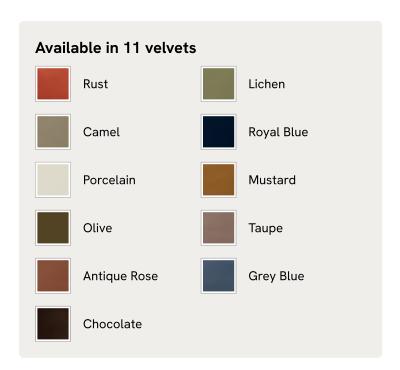

# Eli Storage Bench, Lichen Velvet, US

\$1,295 Regular price \$1,101 Member price

A hardwood frame creates a waved silhouette fitted with a hinged lid that doubles up as seating, thanks to the soft top.