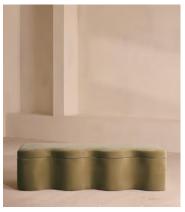

# Eli Storage Bench, Lichen Velvet, US

\$1,295 Regular price \$1,101 Member price

A hardwood frame creates a waved silhouette fitted with a hinged lid that doubles up as seating, thanks to the soft top.

Designed to be placed at the foot of your bed, our Eli ottoman has a unique, wave-shaped silhouette crafted from wood and fully upholstered in velvet. Its hinged lid reveals internal storage space for blankets, shoes or clothing, while its bespoke palette is designed to match across our bedroom collection.