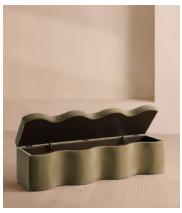

# Eli Storage Bench, Lichen Velvet, US

\$1,295 Regular price \$1,101 Member price

A hardwood frame creates a waved silhouette fitted with a hinged lid that doubles up as seating, thanks to the soft top.

Designed to be placed at the foot of your bed, our Eli ottoman has a unique, wave-shaped silhouette crafted from wood and fully upholstered in velvet. Its hinged lid reveals internal storage space for blankets, shoes or clothing, while its bespoke palette is designed to match across our bedroom collection.