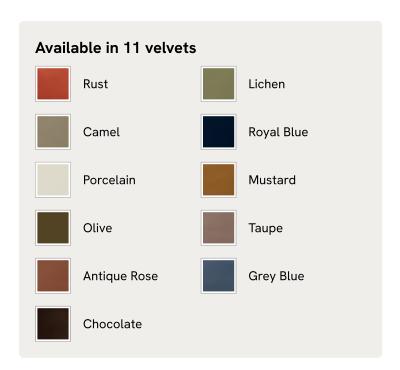

# Eli Storage Bench, Rust Velvet, US

\$1,295 Regular price \$1,101 Member price

A hardwood frame creates a waved silhouette fitted with a hinged lid that doubles up as seating, thanks to the soft top.

Designed to be placed at the foot of your bed, our Eli ottoman has a unique, wave-shaped silhouette crafted from wood and fully upholstered in velvet. Its hinged lid reveals internal storage space for blankets, shoes or clothing, while its bespoke palette is designed to match across our bedroom collection.