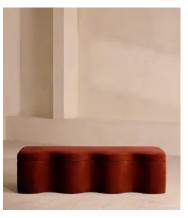

# Eli Storage Bench, Rust Velvet, US

\$1,295 Regular price \$1,101 Member price

A hardwood frame creates a waved silhouette fitted with a hinged lid that doubles up as seating, thanks to the soft top.

Designed to be placed at the foot of your bed, our Eli ottoman has a unique, wave-shaped silhouette crafted from wood and fully upholstered in velvet. Its hinged lid reveals internal storage space for blankets, shoes or clothing, while its bespoke palette is designed to match across our bedroom collection.