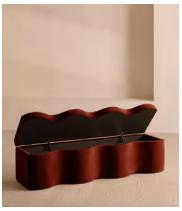

# Eli Storage Bench, Rust Velvet, US

\$1,295 Regular price \$1,101 Member price

A hardwood frame creates a waved silhouette fitted with a hinged lid that doubles up as seating, thanks to the soft top.

Designed to be placed at the foot of your bed, our Eli ottoman has a unique, wave-shaped silhouette crafted from wood and fully upholstered in velvet. Its hinged lid reveals internal storage space for blankets, shoes or clothing, while its bespoke palette is designed to match across our bedroom collection.