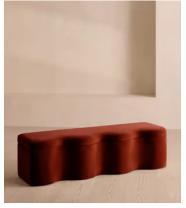

# Eli Storage Bench, Rust Velvet, US

\$1,295 Regular price \$1,101 Member price

A hardwood frame creates a waved silhouette fitted with a hinged lid that doubles up as seating, thanks to the soft top.

Designed to be placed at the foot of your bed, our Eli ottoman has a unique, wave-shaped silhouette crafted from wood and fully upholstered in velvet. Its hinged lid reveals internal storage space for blankets, shoes or clothing, while its bespoke palette is designed to match across our bedroom collection.