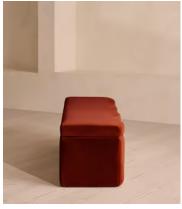

# Eli Storage Bench, Rust Velvet, US

\$1,295 Regular price \$1,101 Member price

A hardwood frame creates a waved silhouette fitted with a hinged lid that doubles up as seating, thanks to the soft top.

Designed to be placed at the foot of your bed, our Eli ottoman has a unique, wave-shaped silhouette crafted from wood and fully upholstered in velvet. Its hinged lid reveals internal storage space for blankets, shoes or clothing, while its bespoke palette is designed to match across our bedroom collection.