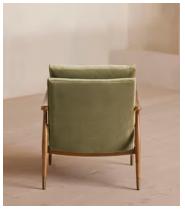

# Theodore Oak Armchair, Velvet Lichen, US

\$1,495 Regular price \$1,271 Member price

A style seen throughout our Houses, this armchair has a handcrafted frame fitted with velvet upholstered cushions.

Taking cues from the designs seen in Soho House 40 Greek Street, our Theodore armchair remains a House favorite. Its handcrafted, solid oak frame is fitted with down and feather-wrapped cushions for a comfortable, deep sit.

### **Details**

Arm height: 24"

Fabric: 85% Cotton 15% Polyester (100% cotton pile)

**Feet**: Oak frame with brass effect finish **Frame**: Oak frame with brass effect finish

Removable cushions: Yes

Removable legs: No Seat depth: 17.7" Seat height: 18.1" Seat width: 22"