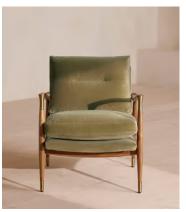

# Theodore Oak Armchair, Velvet Lichen, US

\$1,495 Regular price \$1,271 Member price

A style seen throughout our Houses, this armchair has a handcrafted frame fitted with velvet upholstered cushions.

Taking cues from the designs seen in Soho House 40 Greek Street, our Theodore armchair remains a House favorite. Its handcrafted, solid oak frame is fitted with down and feather-wrapped cushions for a comfortable, deep sit.

### **Details**

Arm height: 24"

Fabric: 85% Cotton 15% Polyester (100% cotton pile)

**Feet**: Oak frame with brass effect finish **Frame**: Oak frame with brass effect finish

Removable cushions: Yes

Removable legs: No Seat depth: 17.7" Seat height: 18.1" Seat width: 22"