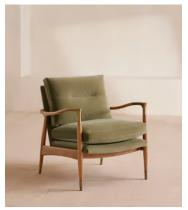

# Theodore Oak Armchair, Velvet Lichen, US

\$1,495 Regular price \$1,271 Member price

A style seen throughout our Houses, this armchair has a handcrafted frame fitted with velvet upholstered cushions.

Taking cues from the designs seen in Soho House 40 Greek Street, our Theodore armchair remains a House favorite. Its handcrafted, solid oak frame is fitted with down and feather-wrapped cushions for a comfortable, deep sit.

### **Details**

Arm height: 24"

Fabric: 85% Cotton 15% Polyester (100% cotton pile)

**Feet**: Oak frame with brass effect finish **Frame**: Oak frame with brass effect finish

Removable cushions: Yes

Removable legs: No Seat depth: 17.7" Seat height: 18.1" Seat width: 22"