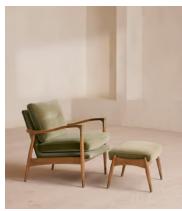

# Theodore Oak Armchair, Velvet Lichen, US

\$1,495 Regular price \$1,271 Member price

A style seen throughout our Houses, this armchair has a handcrafted frame fitted with velvet upholstered cushions.

Taking cues from the designs seen in Soho House 40 Greek Street, our Theodore armchair remains a House favorite. Its handcrafted, solid oak frame is fitted with down and feather-wrapped cushions for a comfortable, deep sit.