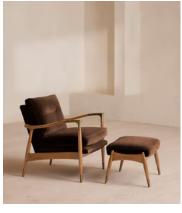

# Theodore Oak Footstool, Velvet, Chocolate Brown, US

\$695 Regular price \$591 Member price

Tapered legs carved from oak are paired with a comfortable, feather-wrapped cushion upholstered in velvet.

Designed to co-ordinate with the Theodore armchair or mix and match across the rest of our collection, this footstool pairs a tapered oak wood frame with velvet upholstery. Taking cues from the interiors of Soho House 40 Greek Street, it's finished with brass detailing on the legs and a comfortable, feather-wrapped foam cushion that acts as an extra seat or a place to put your feet up.