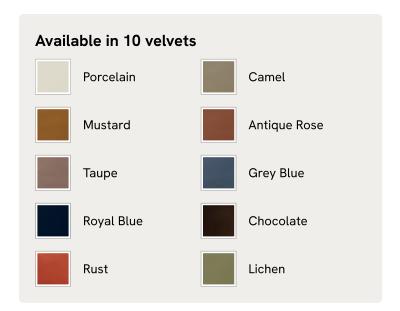

# Theodore Oak Footstool, Velvet, Chocolate Brown, US

\$695 Regular price \$591 Member price

Tapered legs carved from oak are paired with a comfortable, feather-wrapped cushion upholstered in velvet.

Designed to co-ordinate with the Theodore armchair or mix and match across the rest of our collection, this footstool pairs a tapered oak wood frame with velvet upholstery. Taking cues from the interiors of Soho House 40 Greek Street, it's finished with brass detailing on the legs and a comfortable, feather-wrapped foam cushion that acts as an extra seat or a place to put your feet up.