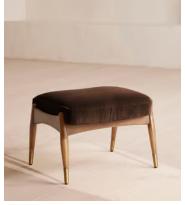

# Theodore Oak Footstool, Velvet, Chocolate Brown, US

\$695 Regular price \$591 Member price

Tapered legs carved from oak are paired with a comfortable, feather-wrapped cushion upholstered in velvet.

Designed to co-ordinate with the Theodore armchair or mix and match across the rest of our collection, this footstool pairs a tapered oak wood frame with velvet upholstery. Taking cues from the interiors of Soho House 40 Greek Street, it's finished with brass detailing on the legs and a comfortable, feather-wrapped foam cushion that acts as an extra seat or a place to put your feet up.

### **Dimensions**

**Dimensions:** H45 x W55 x D44cm / H16 x W22 x D17"

Weight: 9kg / 19.8lbs

**Packaged dimensions:** H45 x W62 x D51cm / H17.7 x W24.4 x D20.1"

### **Details**

Fabric: 85% Cotton 15% Polyester (100% cotton pile)

Feet: Oak frame with brass effect finish
Frame: Oak frame with brass effect finish

Removable cushions: No Removable legs: No Seat depth: 16.1" Seat height: 15.7" Seat width: 20.1"