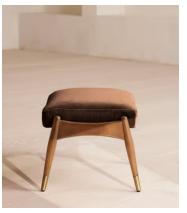

# Theodore Oak Footstool, Velvet, Chocolate Brown, US

\$695 Regular price \$591 Member price

Tapered legs carved from oak are paired with a comfortable, feather-wrapped cushion upholstered in velvet.

Designed to co-ordinate with the Theodore armchair or mix and match across the rest of our collection, this footstool pairs a tapered oak wood frame with velvet upholstery. Taking cues from the interiors of Soho House 40 Greek Street, it's finished with brass detailing on the legs and a comfortable, feather-wrapped foam cushion that acts as an extra seat or a place to put your feet up.

### **Dimensions**

**Dimensions:** H45 x W55 x D44cm / H16 x W22 x D17"

Weight: 9kg / 19.8lbs

**Packaged dimensions:** H45 x W62 x D51cm / H17.7 x W24.4 x D20.1"

### **Details**

Fabric: 85% Cotton 15% Polyester (100% cotton pile)

Feet: Oak frame with brass effect finish
Frame: Oak frame with brass effect finish

Removable cushions: No Removable legs: No Seat depth: 16.1" Seat height: 15.7" Seat width: 20.1"