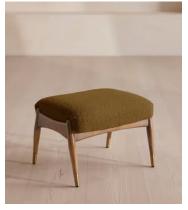

# Theodore Oak Footstool, Textured Wool Boucle, Kelp, US

\$1,095 Regular price \$931 Member price

Tapered legs carved from oak are paired with a comfortable, feather-wrapped cushion upholstered in wool boucle.

Designed to co-ordinate with the Theodore armchair or mix and match across the rest of our collection, this footstool pairs a tapered oak wood frame with wool boucle upholstery. Taking cues from the interiors of Soho House 40 Greek Street, it's finished with brass detailing on the legs and a comfortable, feather-wrapped foam cushion that acts as an extra seat or a place to put your feet up.