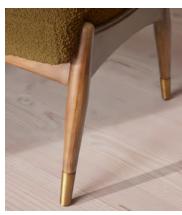

Designed to co-ordinate with the Theodore armchair or mix and match across the rest of our collection, this footstool pairs a tapered oak wood frame with wool boucle upholstery. Taking cues from the interiors of Soho House 40 Greek Street, it's finished with brass detailing on the legs and a comfortable, feather-wrapped foam cushion that acts as an extra seat or a place to put your feet up.

## **Details**

Fabric: 54% Wool, 21% Recycled Cotton, 15% Viscose, 10% Linen

Feet: Oak frame with brass effect finish
Frame: Oak frame with brass effect finish

Removable cushions: No Removable legs: No Seat depth: 16.1" Seat height: 15.7" Seat width: 20.1"