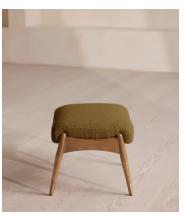

# Theodore Oak Footstool, Textured Wool Boucle, Kelp, US

\$1,095 Regular price \$931 Member price

Tapered legs carved from oak are paired with a comfortable, feather-wrapped cushion upholstered in wool boucle.

Designed to co-ordinate with the Theodore armchair or mix and match across the rest of our collection, this footstool pairs a tapered oak wood frame with wool boucle upholstery. Taking cues from the interiors of Soho House 40 Greek Street, it's finished with brass detailing on the legs and a comfortable, feather-wrapped foam cushion that acts as an extra seat or a place to put your feet up.