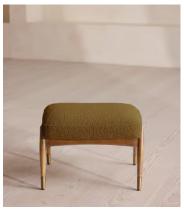

# Theodore Oak Footstool, Textured Wool Boucle, Kelp, US

\$1,095 Regular price \$931 Member price

Tapered legs carved from oak are paired with a comfortable, feather-wrapped cushion upholstered in wool boucle.

Designed to co-ordinate with the Theodore armchair or mix and match across the rest of our collection, this footstool pairs a tapered oak wood frame with wool boucle upholstery. Taking cues from the interiors of Soho House 40 Greek Street, it's finished with brass detailing on the legs and a comfortable, feather-wrapped foam cushion that acts as an extra seat or a place to put your feet up.