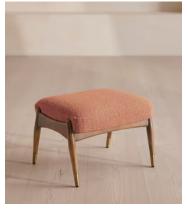

# Theodore Oak Footstool, Textured Wool Boucle, Coral, US

\$1,095 Regular price \$931 Member price

Tapered legs carved from oak are paired with a comfortable, feather-wrapped cushion upholstered in wool boucle.

Designed to co-ordinate with the Theodore armchair or mix and match across the rest of our collection, this footstool pairs a tapered oak wood frame with wool boucle upholstery. Taking cues from the interiors of Soho House 40 Greek Street, it's finished with brass detailing on the legs and a comfortable, feather-wrapped foam cushion that acts as an extra seat or a place to put your feet up.