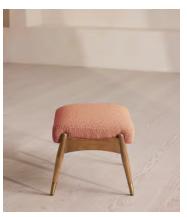

# Theodore Oak Footstool, Textured Wool Boucle, Coral, US

\$1,095 Regular price \$931 Member price

Tapered legs carved from oak are paired with a comfortable, feather-wrapped cushion upholstered in wool boucle.

Designed to co-ordinate with the Theodore armchair or mix and match across the rest of our collection, this footstool pairs a tapered oak wood frame with wool boucle upholstery. Taking cues from the interiors of Soho House 40 Greek Street, it's finished with brass detailing on the legs and a comfortable, feather-wrapped foam cushion that acts as an extra seat or a place to put your feet up.