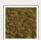

## SOHO HOME









### Available in 3 boucles



Pistachio



Coral



Kelp

# Theodore Oak Footstool, Textured Wool Boucle, Coral, US

\$1,095 Regular price \$931 Member price

Tapered legs carved from oak are paired with a comfortable, feather-wrapped cushion upholstered in wool boucle.

Designed to co-ordinate with the Theodore armchair or mix and match across the rest of our collection, this footstool pairs a tapered oak wood frame with wool boucle upholstery. Taking cues from the interiors of Soho House 40 Greek Street, it's finished with brass detailing on the legs and a comfortable, feather-wrapped foam cushion that acts as an extra seat or a place to put your feet up.

#### **Dimensions**

**Dimensions:** H45 x W55 x D44cm / H16 x W22 x D17"

Weight: 9kg / 19.8lbs

**Packaged dimensions:** H45 x W62 x D51cm / H17.7 x W24.4 x D20.1"

### **Details**