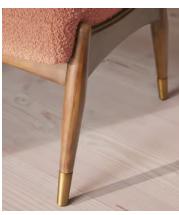

Designed to co-ordinate with the Theodore armchair or mix and match across the rest of our collection, this footstool pairs a tapered oak wood frame with wool boucle upholstery. Taking cues from the interiors of Soho House 40 Greek Street, it's finished with brass detailing on the legs and a comfortable, feather-wrapped foam cushion that acts as an extra seat or a place to put your feet up.

### **Details**

Arm height: 24"

Fabric: 54% Wool, 21% Recycled Cotton, 15% Viscose, 10% Linen

Feet: Oak frame with brass effect finish
Frame: Oak frame with brass effect finish

Removable cushions: Yes Removable legs: No Seat depth: 17.7" Seat height: 18.1" Seat width: 22"