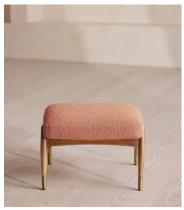

# Theodore Oak Footstool, Textured Wool Boucle, Coral, US

\$1,095 Regular price \$931 Member price

Tapered legs carved from oak are paired with a comfortable, feather-wrapped cushion upholstered in wool boucle.

Designed to co-ordinate with the Theodore armchair or mix and match across the rest of our collection, this footstool pairs a tapered oak wood frame with wool boucle upholstery. Taking cues from the interiors of Soho House 40 Greek Street, it's finished with brass detailing on the legs and a comfortable, feather-wrapped foam cushion that acts as an extra seat or a place to put your feet up.