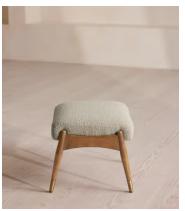

# Theodore Oak Footstool, Textured Wool Boucle, Pistachio, US

\$1,095 Regular price \$931 Member price

Tapered legs carved from oak are paired with a comfortable, feather-wrapped cushion upholstered in wool boucle.

Designed to co-ordinate with the Theodore armchair or mix and match across the rest of our collection, this footstool pairs a tapered oak wood frame with wool boucle upholstery. Taking cues from the interiors of Soho House 40 Greek Street, it's finished with brass detailing on the legs and a comfortable, feather-wrapped foam cushion that acts as an extra seat or a place to put your feet up.