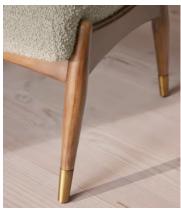

Designed to co-ordinate with the Theodore armchair or mix and match across the rest of our collection, this footstool pairs a tapered oak wood frame with wool boucle upholstery. Taking cues from the interiors of Soho House 40 Greek Street, it's finished with brass detailing on the legs and a comfortable, feather-wrapped foam cushion that acts as an extra seat or a place to put your feet up.

## **Details**

Fabric: 54% Wool, 21% Recycled Cotton, 15% Viscose, 10% Linen

Feet: Oak frame with brass effect finish
Frame: Oak frame with brass effect finish

Removable cushions: No Removable legs: No Seat depth: 16.1" Seat height: 15.7" Seat width: 20.1"