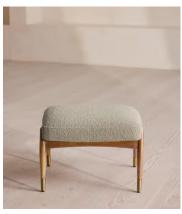

# Theodore Oak Footstool, Textured Wool Boucle, Pistachio, US

\$1,095 Regular price \$931 Member price

Tapered legs carved from oak are paired with a comfortable, feather-wrapped cushion upholstered in wool boucle.

Designed to co-ordinate with the Theodore armchair or mix and match across the rest of our collection, this footstool pairs a tapered oak wood frame with wool boucle upholstery. Taking cues from the interiors of Soho House 40 Greek Street, it's finished with brass detailing on the legs and a comfortable, feather-wrapped foam cushion that acts as an extra seat or a place to put your feet up.