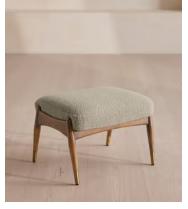

# Theodore Oak Footstool, Textured Wool Boucle, Pistachio, US

\$1,095 Regular price \$931 Member price

Tapered legs carved from oak are paired with a comfortable, feather-wrapped cushion upholstered in wool boucle.

Designed to co-ordinate with the Theodore armchair or mix and match across the rest of our collection, this footstool pairs a tapered oak wood frame with wool boucle upholstery. Taking cues from the interiors of Soho House 40 Greek Street, it's finished with brass detailing on the legs and a comfortable, feather-wrapped foam cushion that acts as an extra seat or a place to put your feet up.