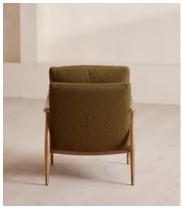

# Theodore Oak Armchair, Textured Wool Boucle, Kelp, US

\$2,395 Regular price \$2,036 Member price

A style seen throughout our Houses, this armchair has a handcrafted frame fitted with wool boucle upholstered cushions.

Taking cues from the designs seen in Soho House 40 Greek Street, our Theodore armchair remains a House favorite. Its handcrafted, solid oak frame is fitted with down and feather-wrapped cushions for a comfortable, deep sit.

### **Details**

Arm height: 24"

Fabric: 54% Wool, 21% Recycled Cotton, 15% Viscose, 10% Linen

Feet: Oak frame with brass effect finish
Frame: Oak frame with brass effect finish

Removable cushions: Yes Removable legs: No Seat depth: 17.7" Seat height: 18.1" Seat width: 22"