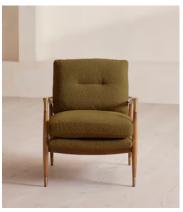

# Theodore Oak Armchair, Textured Wool Boucle, Kelp, US

\$2,395 Regular price \$2,036 Member price

A style seen throughout our Houses, this armchair has a handcrafted frame fitted with wool boucle upholstered cushions.

Taking cues from the designs seen in Soho House 40 Greek Street, our Theodore armchair remains a House favorite. Its handcrafted, solid oak frame is fitted with down and feather-wrapped cushions for a comfortable, deep sit.

### **Details**

Arm height: 24"

Fabric: 54% Wool, 21% Recycled Cotton, 15% Viscose, 10% Linen

Feet: Oak frame with brass effect finish
Frame: Oak frame with brass effect finish

Removable cushions: Yes Removable legs: No Seat depth: 17.7" Seat height: 18.1" Seat width: 22"