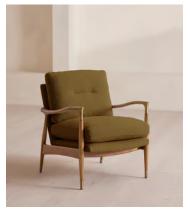

# Theodore Oak Armchair, Textured Wool Boucle, Kelp, US

\$2,395 Regular price \$2,036 Member price

A style seen throughout our Houses, this armchair has a handcrafted frame fitted with wool boucle upholstered cushions.

Taking cues from the designs seen in Soho House 40 Greek Street, our Theodore armchair remains a House favorite. Its handcrafted, solid oak frame is fitted with down and feather-wrapped cushions for a comfortable, deep sit.

### **Details**

Arm height: 24"

Fabric: 54% Wool, 21% Recycled Cotton, 15% Viscose, 10% Linen

Feet: Oak frame with brass effect finish
Frame: Oak frame with brass effect finish

Removable cushions: Yes Removable legs: No Seat depth: 17.7" Seat height: 18.1" Seat width: 22"