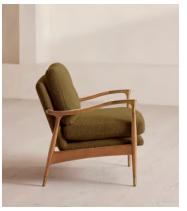

# Theodore Oak Armchair, Textured Wool Boucle, Kelp, US

\$2,395 Regular price \$2,036 Member price

A style seen throughout our Houses, this armchair has a handcrafted frame fitted with wool boucle upholstered cushions.

Taking cues from the designs seen in Soho House 40 Greek Street, our Theodore armchair remains a House favorite. Its handcrafted, solid oak frame is fitted with down and feather-wrapped cushions for a comfortable, deep sit.

### **Details**

Arm height: 24"

Fabric: 54% Wool, 21% Recycled Cotton, 15% Viscose, 10% Linen

Feet: Oak frame with brass effect finish
Frame: Oak frame with brass effect finish

Removable cushions: Yes Removable legs: No Seat depth: 17.7" Seat height: 18.1" Seat width: 22"