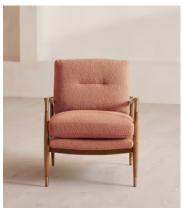

# Theodore Oak Armchair, Textured Wool Boucle, Coral, US

\$2,395 Regular price \$2,036 Member price

A style seen throughout our Houses, this armchair has a handcrafted frame fitted with wool boucle upholstered cushions.

Taking cues from the designs seen in Soho House 40 Greek Street, our Theodore armchair remains a House favorite. Its handcrafted, solid oak frame is fitted with down and feather-wrapped cushions for a comfortable, deep sit.