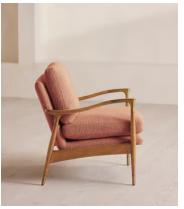

### **Dimensions**

**Dimensions:** H85 x W64 x D75cm / H33 x W25 x D30"

**Weight:** 24kg / 52.9lbs

Packaged dimensions: H79 x W75 x D80cm / H31.1 x W29.5 x D31.5"

### **Details**

Arm height: 24"

Fabric: 54% Wool, 21% Recycled Cotton, 15% Viscose, 10% Linen

**Feet**: Oak frame with brass effect finish **Frame**: Oak frame with brass effect finish

Removable cushions: Yes Removable legs: No Seat depth: 17.7" Seat height: 18.1" Seat width: 22"