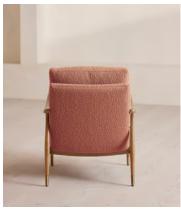

### **Details**

Arm height: 24"

Fabric: 54% Wool, 21% Recycled Cotton, 15% Viscose, 10% Linen

**Feet**: Oak frame with brass effect finish **Frame**: Oak frame with brass effect finish

Removable cushions: Yes Removable legs: No Seat depth: 17.7" Seat height: 18.1" Seat width: 22"