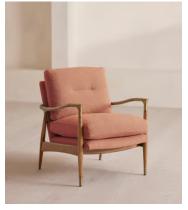

# Theodore Oak Armchair, Textured Wool Boucle, Coral, US

\$2,395 Regular price \$2,036 Member price

A style seen throughout our Houses, this armchair has a handcrafted frame fitted with wool boucle upholstered cushions.

Taking cues from the designs seen in Soho House 40 Greek Street, our Theodore armchair remains a House favorite. Its handcrafted, solid oak frame is fitted with down and feather-wrapped cushions for a comfortable, deep sit.