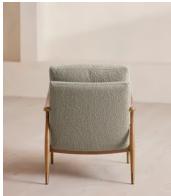

# Theodore Oak Armchair, Textured Wool Boucle, Pistachio, US

| \$2,395 | Regular price |
|---------|---------------|
| \$2,036 | Member price  |

A style seen throughout our Houses, this armchair has a handcrafted frame fitted with wool boucle upholstered cushions.

Taking cues from the designs seen in Soho House 40 Greek Street, our Theodore armchair remains a House favorite. Its handcrafted, solid oak frame is fitted with down and feather-wrapped cushions for a comfortable, deep sit.