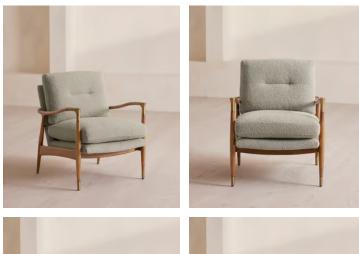

# Theodore Oak Armchair, Textured Wool Boucle, Pistachio, US

| \$2,395 | Regular price |
|---------|---------------|
| \$2,036 | Member price  |

A style seen throughout our Houses, this armchair has a handcrafted frame fitted with wool boucle upholstered cushions.

Taking cues from the designs seen in Soho House 40 Greek Street, our Theodore armchair remains a House favorite. Its handcrafted, solid oak frame is fitted with down and feather-wrapped cushions for a comfortable, deep sit.