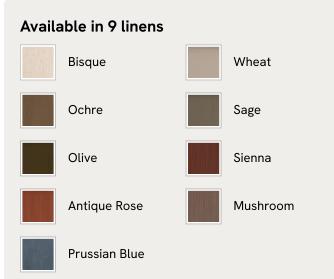

## SOHO HOME







#### Available in 1 leather



### Black



# Theodore Oak Armchair, Velvet, Taupe, US

\$1,495 Regular price \$1,271 Member price

A style seen throughout our Houses, this armchair has a handcrafted frame fitted with velvet upholstered cushions.

Taking cues from the designs seen in Soho House 40 Greek Street, our Theodore armchair remains a House favorite. Its handcrafted, solid oak frame is fitted with down and feather-wrapped cushions for a comfortable, deep sit.

### Dimensions

Dimensions: H85 x W64 x D75cm / H33 x W25 x D30" Weight: 24kg / 52.9lbs Packaged dimensions: H79 x W75 x D80cm / H31.1 x W29.5 x D31.5"

### Details

Arm height: 24" Fabric: 85% Cotton 15% Polyester (100% cotton pile) Feet: Oak frame with brass effect finish Frame: Oak frame with brass effect finish Removable cushions: Yes Removable legs: No Seat dept