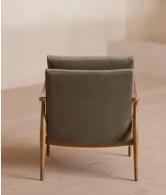

# Theodore Oak Armchair, Velvet, Taupe, US

\$1,495 Regular price \$1,271 Member price

A style seen throughout our Houses, this armchair has a handcrafted frame fitted with velvet upholstered cushions.

Taking cues from the designs seen in Soho House 40 Greek Street, our Theodore armchair remains a House favorite. Its handcrafted, solid oak frame is fitted with down and feather-wrapped cushions for a comfortable, deep sit.