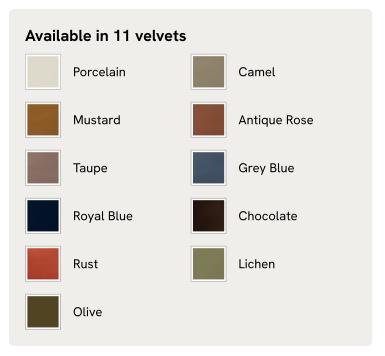

our Houses, this armchair has a handcrafted frame fitted with velvet upholstered cushions.

Taking cues from the designs seen in Soho House 40 Greek Street, our Theodore armchair remains a House favorite. Its handcrafted, solid oak frame is fitted with down and feather-wrapped cushions for a comfortable, deep sit.

### Dimensions

Dimensions: H85 x W64 x D75cm / H33 x W25 x D30" Weight: 24kg / 52.9lbs Packaged dimensions: H79 x W75 x D80cm / H31.1 x W29.5 x D31.5"

### Details

Arm height: 24" Fabric: 85% Cotton 15% Polyester (100% cotton pile) Feet: Oak frame with brass effect finish Frame: Oak frame with brass effect finish Removable cushions: Yes Removable legs: No Seat depth: 17.7" Seat height: 18.1" Seat width: 22" Care instructions: Professional upholstery cleaner only

# SOHO HOME