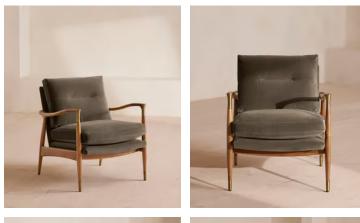

# Theodore Oak Armchair, Velvet, Taupe, US

\$1,495 Regular price \$1,271 Member price

A style seen throughout our Houses, this armchair has a handcrafted frame fitted with velvet upholstered cushions.

Taking cues from the designs seen in Soho House 40 Greek Street, our Theodore armchair remains a House favorite. Its handcrafted, solid oak frame is fitted with down and feather-wrapped cushions for a comfortable, deep sit.