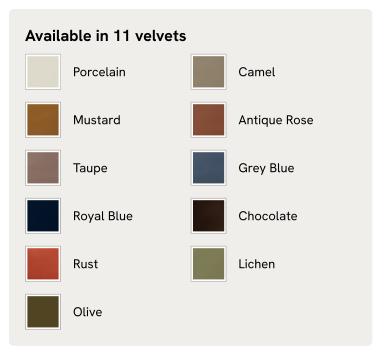

# Theodore Oak Footstool, Velvet, Antique Rose, US

Tapered legs carved from oak are paired with a comfortable, featherwrapped cushion upholstered in velvet.

Designed to co-ordinate with the Theodore armchair or mix and match across the rest of our collection, this footstool pairs a tapered oak wood frame with velvet upholstery. Taking cues from the interiors of Soho House 40 Greek Street, it's finished with brass detailing on the legs and a comfortable, feather-wrapped foam cushion that acts as an extra seat or a place to put your feet up.