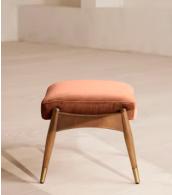

# Theodore Oak Footstool, Velvet, Antique Rose, US

Tapered legs carved from oak are paired with a comfortable, featherwrapped cushion upholstered in velvet.

Designed to co-ordinate with the Theodore armchair or mix and match across the rest of our collection, this footstool pairs a tapered oak wood frame with velvet upholstery. Taking cues from the interiors of Soho House 40 Greek Street, it's finished with brass detailing on the legs and a comfortable, feather-wrapped foam cushion that acts as an extra seat or a place to put your feet up.

#### Dimensions

Dimensions: H45 x W55 x D44cm / H16 x W22 x D17" Weight: 9kg / 19.8lbs Packaged dimensions: H45 x W62 x D51cm / H17.7 x W24.4 x D20.1"

#### Details

Fabric: 85% Cotton 15% Polyester (100% cotton pile)Feet: Oak frame with brass effect finishFrame: Oak frame with brass effect finishRemovable cushions: NoRemovable legs: NoSeat depth: 16.1"Seat height: 15.7"Seat width: 20.1"Care instructions: Professional upholstery cleaner only