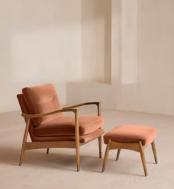

# Theodore Oak Footstool, Velvet, Antique Rose, US

Tapered legs carved from oak are paired with a comfortable, featherwrapped cushion upholstered in velvet.

Designed to co-ordinate with the Theodore armchair or mix and match across the rest of our collection, this footstool pairs a tapered oak wood frame with velvet upholstery. Taking cues from the interiors of Soho House 40 Greek Street, it's finished with brass detailing on the legs and a comfortable, feather-wrapped foam cushion that acts as an extra seat or a place to put your feet up.