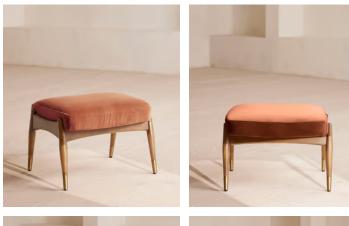

# Theodore Oak Footstool, Velvet, Antique Rose, US

Tapered legs carved from oak are paired with a comfortable, featherwrapped cushion upholstered in velvet.

Designed to co-ordinate with the Theodore armchair or mix and match across the rest of our collection, this footstool pairs a tapered oak wood frame with velvet upholstery. Taking cues from the interiors of Soho House 40 Greek Street, it's finished with brass detailing on the legs and a comfortable, feather-wrapped foam cushion that acts as an extra seat or a place to put your feet up.

#### Dimensions

Dimensions: H45 x W55 x D44cm / H16 x W22 x D17" Weight: 9kg / 19.8lbs Packaged dimensions: H45 x W62 x D51cm / H17.7 x W24.4 x D20.1"

#### Details

Fabric: 85% Cotton 15% Polyester (100% cotton pile)Feet: Oak frame with brass effect finishFrame: Oak frame with brass effect finishRemovable cushions: NoRemovable legs: NoSeat depth: 16.1"Seat height: 15.7"Seat width: 20.1"Care instructions: Professional upholstery cleaner only