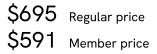

# Theodore Oak Footstool, Velvet, Antique Rose, US

Tapered legs carved from oak are paired with a comfortable, featherwrapped cushion upholstered in velvet.

Designed to co-ordinate with the Theodore armchair or mix and match across the rest of our collection, this footstool pairs a tapered oak wood frame with velvet upholstery. Taking cues from the interiors of Soho House 40 Greek Street, it's finished with brass detailing on the legs and a comfortable, feather-wrapped foam cushion that acts as an extra seat or a place to put your feet up.