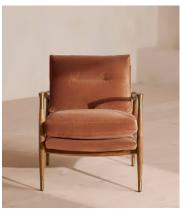

# Theodore Oak Armchair, Velvet, Antique Rose, US

\$1,495 Regular price \$1,271 Member price

A style seen throughout our Houses, this armchair has a handcrafted frame fitted with velvet upholstered cushions.

Taking cues from the designs seen in Soho House 40 Greek Street, our Theodore armchair remains a House favorite. Its handcrafted, solid oak frame is fitted with down and feather-wrapped cushions for a comfortable, deep sit.