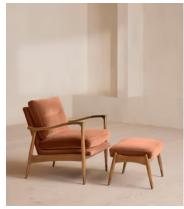

# Theodore Oak Armchair, Velvet, Antique Rose, US

\$1,495 Regular price \$1,271 Member price

A style seen throughout our Houses, this armchair has a handcrafted frame fitted with velvet upholstered cushions.

Taking cues from the designs seen in Soho House 40 Greek Street, our Theodore armchair remains a House favorite. Its handcrafted, solid oak frame is fitted with down and feather-wrapped cushions for a comfortable, deep sit.