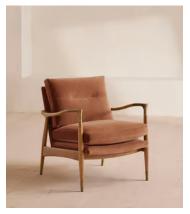

# Theodore Oak Armchair, Velvet, Antique Rose, US

\$1,495 Regular price \$1,271 Member price

A style seen throughout our Houses, this armchair has a handcrafted frame fitted with velvet upholstered cushions.

Taking cues from the designs seen in Soho House 40 Greek Street, our Theodore armchair remains a House favorite. Its handcrafted, solid oak frame is fitted with down and feather-wrapped cushions for a comfortable, deep sit.