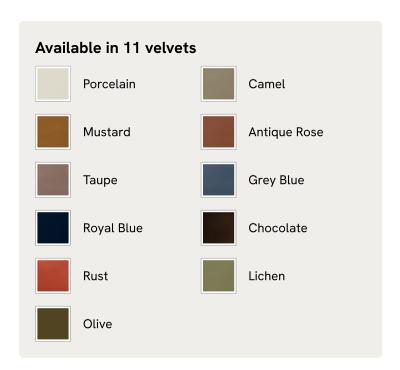

elvet upholstered cushions.

Taking cues from the designs seen in Soho House 40 Greek Street, our Theodore armchair remains a House favorite. Its handcrafted, solid oak frame is fitted with down and feather-wrapped cushions for a comfortable, deep sit.

### **Dimensions**

**Dimensions:** H85 x W64 x D75cm / H33 x W25 x D30"

Weight: 24kg / 52.9lbs

Packaged dimensions: H79 x W75 x D80cm / H31.1 x W29.5 x D31.5"

Packaged weight: 24kg / 52.9lbs

### **Details**

Arm height: 24"

Fabric: 85% Cotton 15% Polyester (100% cotton pile)

**Feet**: Oak frame with brass effect finish **Frame**: Oak frame with brass effect finish

Removable cushions: Yes

Removable legs: No Seat depth: 17.7"

Seat height: 18.1"

Seat width: 22"

Care instructions: Professional upholstery cleaner only

## SOHO HOME