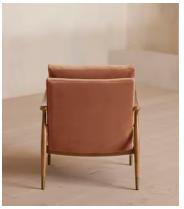

# Theodore Oak Armchair, Velvet, Antique Rose, US

\$1,495 Regular price \$1,271 Member price

A style seen throughout our Houses, this armchair has a handcrafted frame fitted with velvet upholstered cushions.

Taking cues from the designs seen in Soho House 40 Greek Street, our Theodore armchair remains a House favorite. Its handcrafted, solid oak frame is fitted with down and feather-wrapped cushions for a comfortable, deep sit.