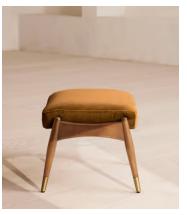

# Theodore Oak Footstool, Velvet, Mustard, US

\$695 Regular price

S591 Member price

Tapered legs carved from oak are paired with a comfortable, featherwrapped cushion upholstered in velvet.

Designed to co-ordinate with the Theodore armchair or mix and match across the rest of our collection, this footstool pairs a tapered oak wood frame with velvet upholstery. Taking cues from the interiors of Soho House 40 Greek Street, it's finished with brass detailing on the legs and a comfortable, feather-wrapped foam cushion that acts as an extra seat or a place to put your feet up.

### **Details**

Fabric: 85% Cotton 15% Polyester (100% cotton pile)

**Feet**: Oak frame with brass effect finish **Frame**: Oak frame with brass effect finish

Removable cushions: No Removable legs: No Seat depth: 16.1"