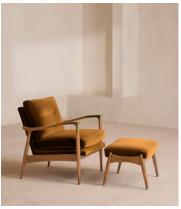

# Theodore Oak Footstool, Velvet, Mustard, US

\$695 Regular price

S591 Member price

Tapered legs carved from oak are paired with a comfortable, featherwrapped cushion upholstered in velvet.

Designed to co-ordinate with the Theodore armchair or mix and match across the rest of our collection, this footstool pairs a tapered oak wood frame with velvet upholstery. Taking cues from the interiors of Soho House 40 Greek Street, it's finished with brass detailing on the legs and a comfortable, feather-wrapped foam cushion that acts as an extra seat or a place to put your feet up.