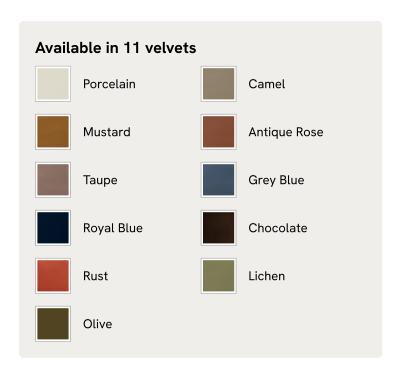

# Theodore Oak Footstool, Velvet, Mustard, US

\$695 Regular price

S591 Member price

Tapered legs carved from oak are paired with a comfortable, featherwrapped cushion upholstered in velvet.

Designed to co-ordinate with the Theodore armchair or mix and match across the rest of our collection, this footstool pairs a tapered oak wood frame with velvet upholstery. Taking cues from the interiors of Soho House 40 Greek Street, it's finished with brass detailing on the legs and a comfortable, feather-wrapped foam cushion that acts as an extra seat or a place to put your feet up.