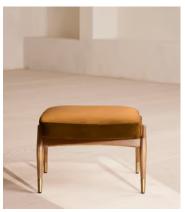

# Theodore Oak Footstool, Velvet, Mustard, US

\$695 Regular price

S591 Member price

Tapered legs carved from oak are paired with a comfortable, featherwrapped cushion upholstered in velvet.

Designed to co-ordinate with the Theodore armchair or mix and match across the rest of our collection, this footstool pairs a tapered oak wood frame with velvet upholstery. Taking cues from the interiors of Soho House 40 Greek Street, it's finished with brass detailing on the legs and a comfortable, feather-wrapped foam cushion that acts as an extra seat or a place to put your feet up.

### **Dimensions**

**Dimensions:** H45 x W55 x D44cm / H16 x W22 x D17"

Weight: 9kg / 19.8lbs

Packaged dimensions:  $H45 \times W62 \times D51cm / H17.7 \times W24.4 \times D20.1$ "

### **Details**

Fabric: 85% Cotton 15% Polyester (100% cotton pile)

**Feet**: Oak frame with brass effect finish **Frame**: Oak frame with brass effect finish

Removable cushions: No Removable legs: No Seat depth: 16.1"