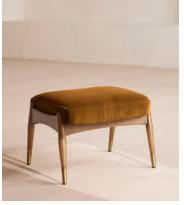

# Theodore Oak Footstool, Velvet, Mustard, US

\$695 Regular price

S591 Member price

Tapered legs carved from oak are paired with a comfortable, featherwrapped cushion upholstered in velvet.

Designed to co-ordinate with the Theodore armchair or mix and match across the rest of our collection, this footstool pairs a tapered oak wood frame with velvet upholstery. Taking cues from the interiors of Soho House 40 Greek Street, it's finished with brass detailing on the legs and a comfortable, feather-wrapped foam cushion that acts as an extra seat or a place to put your feet up.

### **Dimensions**

**Dimensions:** H45 x W55 x D44cm / H16 x W22 x D17"

Weight: 9kg / 19.8lbs

Packaged dimensions:  $H45 \times W62 \times D51cm / H17.7 \times W24.4 \times D20.1$ "

### **Details**

Fabric: 85% Cotton 15% Polyester (100% cotton pile)

**Feet**: Oak frame with brass effect finish **Frame**: Oak frame with brass effect finish

Removable cushions: No Removable legs: No Seat depth: 16.1"