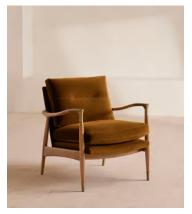

# Theodore Oak Armchair, Velvet, Mustard, US

\$1,495 Regular price \$1,271 Member price

A style seen throughout our Houses, this armchair has a handcrafted frame fitted with velvet upholstered cushions.

Taking cues from the designs seen in Soho House 40 Greek Street, our Theodore armchair remains a House favorite. Its handcrafted, solid oak frame is fitted with down and feather-wrapped cushions for a comfortable, deep sit.