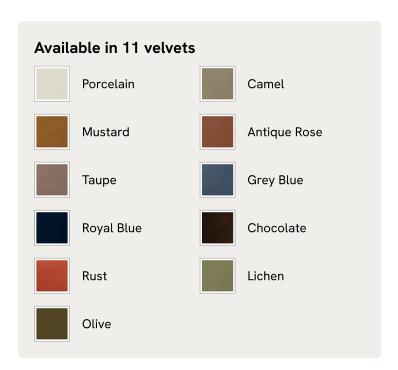

elvet upholstered cushions.

Taking cues from the designs seen in Soho House 40 Greek Street, our Theodore armchair remains a House favorite. Its handcrafted, solid oak frame is fitted with down and feather-wrapped cushions for a comfortable, deep sit.

### **Dimensions**

**Dimensions:** H85 x W64 x D75cm / H33 x W25 x D30"

Weight: 24kg / 52.9lbs

Packaged dimensions: H79 x W75 x D80cm / H31.1 x W29.5 x D31.5"

Packaged weight: 24kg / 52.9lbs

### **Details**

Arm height: 24"

Fabric: 85% Cotton 15% Polyester (100% cotton pile)

**Feet**: Oak frame with brass effect finish **Frame**: Oak frame with brass effect finish

Removable cushions: Yes

Removable legs: No Seat depth: 17.7"

Seat height: 18.1"

Seat width: 22"

Care instructions: Professional upholstery cleaner only

## SOHO HOME