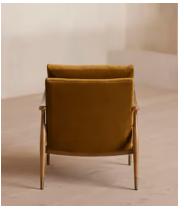

# Theodore Oak Armchair, Velvet, Mustard, US

\$1,495 Regular price \$1,271 Member price

A style seen throughout our Houses, this armchair has a handcrafted frame fitted with velvet upholstered cushions.

Taking cues from the designs seen in Soho House 40 Greek Street, our Theodore armchair remains a House favorite. Its handcrafted, solid oak frame is fitted with down and feather-wrapped cushions for a comfortable, deep sit.