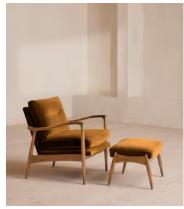

# Theodore Oak Armchair, Velvet, Mustard, US

\$1,495 Regular price \$1,271 Member price

A style seen throughout our Houses, this armchair has a handcrafted frame fitted with velvet upholstered cushions.

Taking cues from the designs seen in Soho House 40 Greek Street, our Theodore armchair remains a House favorite. Its handcrafted, solid oak frame is fitted with down and feather-wrapped cushions for a comfortable, deep sit.