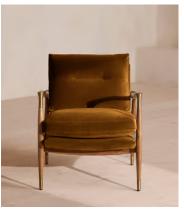

# Theodore Oak Armchair, Velvet, Mustard, US

\$1,495 Regular price \$1,271 Member price

A style seen throughout our Houses, this armchair has a handcrafted frame fitted with velvet upholstered cushions.

Taking cues from the designs seen in Soho House 40 Greek Street, our Theodore armchair remains a House favorite. Its handcrafted, solid oak frame is fitted with down and feather-wrapped cushions for a comfortable, deep sit.