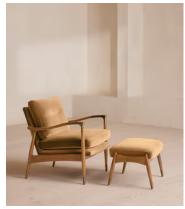

# Theodore Oak Armchair, Velvet, Camel, US

\$1,495 Regular price \$1,271 Member price

A style seen throughout our Houses, this armchair has a handcrafted frame fitted with velvet upholstered cushions.

Taking cues from the designs seen in Soho House 40 Greek Street, our Theodore armchair remains a House favorite. Its handcrafted, solid oak frame is fitted with down and feather-wrapped cushions for a comfortable, deep sit.