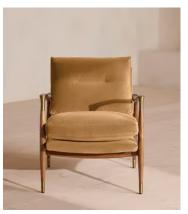

# Theodore Oak Armchair, Velvet, Camel, US

\$1,495 Regular price \$1,271 Member price

A style seen throughout our Houses, this armchair has a handcrafted frame fitted with velvet upholstered cushions.

Taking cues from the designs seen in Soho House 40 Greek Street, our Theodore armchair remains a House favorite. Its handcrafted, solid oak frame is fitted with down and feather-wrapped cushions for a comfortable, deep sit.