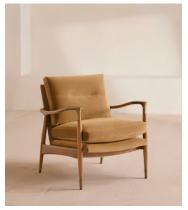

# Theodore Oak Armchair, Velvet, Camel, US

\$1,495 Regular price \$1,271 Member price

A style seen throughout our Houses, this armchair has a handcrafted frame fitted with velvet upholstered cushions.

Taking cues from the designs seen in Soho House 40 Greek Street, our Theodore armchair remains a House favorite. Its handcrafted, solid oak frame is fitted with down and feather-wrapped cushions for a comfortable, deep sit.