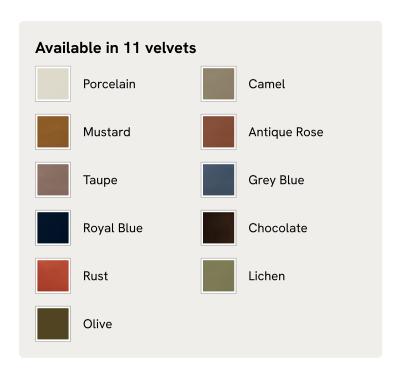

# Theodore Oak Armchair, Velvet, Camel, US

\$1,495 Regular price \$1,271 Member price

A style seen throughout our Houses, this armchair has a handcrafted frame fitted with velvet upholstered cushions.

Taking cues from the designs seen in Soho House 40 Greek Street, our Theodore armchair remains a House favorite. Its handcrafted, solid oak frame is fitted with down and feather-wrapped cushions for a comfortable, deep sit.