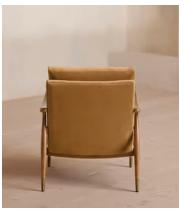

# Theodore Oak Armchair, Velvet, Camel, US

\$1,495 Regular price \$1,271 Member price

A style seen throughout our Houses, this armchair has a handcrafted frame fitted with velvet upholstered cushions.

Taking cues from the designs seen in Soho House 40 Greek Street, our Theodore armchair remains a House favorite. Its handcrafted, solid oak frame is fitted with down and feather-wrapped cushions for a comfortable, deep sit.