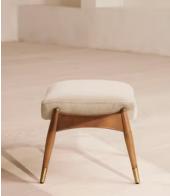

# Theodore Oak Footstool, Velvet, Porcelain, US

Tapered legs carved from oak are paired with a comfortable, featherwrapped cushion upholstered in velvet.

Designed to co-ordinate with the Theodore armchair or mix and match across the rest of our collection, this footstool pairs a tapered oak wood frame with velvet upholstery. Taking cues from the interiors of Soho House 40 Greek Street, it's finished with brass detailing on the legs and a comfortable, feather-wrapped foam cushion that acts as an extra seat or a place to put your feet up.

#### Dimensions

Dimensions: H45 x W55 x D44cm / H16 x W22 x D17" Weight: 9kg / 19.8lbs Packaged dimensions: H45 x W62 x D51cm / H17.7 x W24.4 x D20.1"

### Details

Fabric: 85% Cotton 15% Polyester (100% cotton pile) Feet: Oak frame with brass effect finish Frame: Oak frame with brass effect finish Removable cushions: No Removable legs: No Seat depth: 16.1" Seat height: 15.7" Seat width: 20.1" Care instructions: Professional upholstery cleaner only