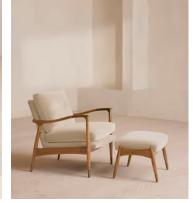

# Theodore Oak Footstool, Velvet, Porcelain, US

Tapered legs carved from oak are paired with a comfortable, featherwrapped cushion upholstered in velvet.

Designed to co-ordinate with the Theodore armchair or mix and match across the rest of our collection, this footstool pairs a tapered oak wood frame with velvet upholstery. Taking cues from the interiors of Soho House 40 Greek Street, it's finished with brass detailing on the legs and a comfortable, feather-wrapped foam cushion that acts as an extra seat or a place to put your feet up.