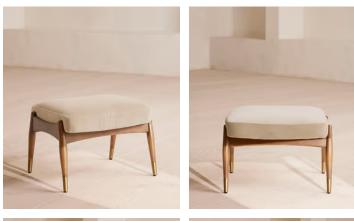

# Theodore Oak Footstool, Velvet, Porcelain, US

Tapered legs carved from oak are paired with a comfortable, featherwrapped cushion upholstered in velvet.

Designed to co-ordinate with the Theodore armchair or mix and match across the rest of our collection, this footstool pairs a tapered oak wood frame with velvet upholstery. Taking cues from the interiors of Soho House 40 Greek Street, it's finished with brass detailing on the legs and a comfortable, feather-wrapped foam cushion that acts as an extra seat or a place to put your feet up.

#### Dimensions

Dimensions: H45 x W55 x D44cm / H16 x W22 x D17" Weight: 9kg / 19.8lbs Packaged dimensions: H45 x W62 x D51cm / H17.7 x W24.4 x D20.1"

### Details

Fabric: 85% Cotton 15% Polyester (100% cotton pile) Feet: Oak frame with brass effect finish Frame: Oak frame with brass effect finish Removable cushions: No Removable legs: No Seat depth: 16.1" Seat height: 15.7" Seat width: 20.1" Care instructions: Professional upholstery cleaner only