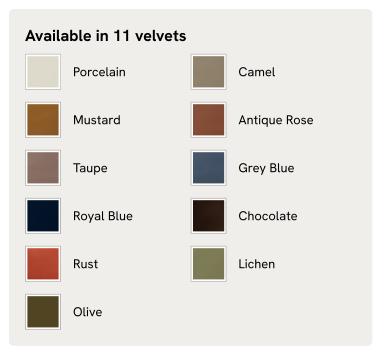

# Theodore Oak Footstool, Velvet, Porcelain, US

Tapered legs carved from oak are paired with a comfortable, featherwrapped cushion upholstered in velvet.

Designed to co-ordinate with the Theodore armchair or mix and match across the rest of our collection, this footstool pairs a tapered oak wood frame with velvet upholstery. Taking cues from the interiors of Soho House 40 Greek Street, it's finished with brass detailing on the legs and a comfortable, feather-wrapped foam cushion that acts as an extra seat or a place to put your feet up.