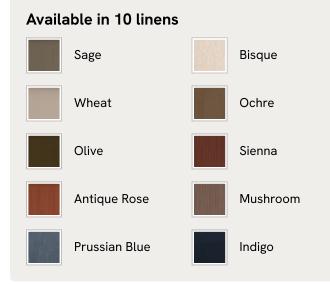

## SOHO HOME







#### Available in 1 leather



Black



# Theodore Oak Footstool, Velvet, Porcelain, US



Tapered legs carved from oak are paired with a comfortable, featherwrapped cushion upholstered in velvet.

Designed to co-ordinate with the Theodore armchair or mix and match across the rest of our collection, this footstool pairs a tapered oak wood frame with velvet upholstery. Taking cues from the interiors of Soho House 40 Greek Street, it's finished with brass detailing on the legs and a comfortable, feather-wrapped foam cushion that acts as an extra seat or a place to put your feet up.

#### Dimensions

Dimensions: H45 x W55 x D44cm / H16 x W22 x D17" Weight: 9kg / 19.8lbs Packaged dimensions: H45 x W62 x D51cm / H17.7 x W24.4 x D20.1"

### Details

Fabric: 85% Cotton 15% Polyester (100% cotton pile) Feet: Oak frame with brass effec