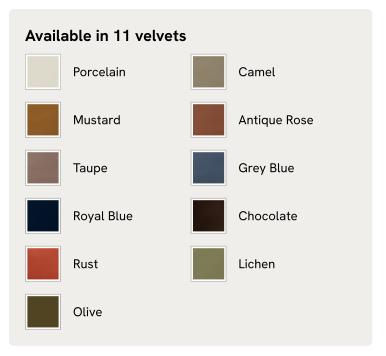

# Theodore Oak Armchair, Velvet, Porcelain, US

A style seen throughout our Houses, this armchair has a handcrafted frame fitted with velvet upholstered cushions.

Taking cues from the designs seen in Soho House 40 Greek Street, our Theodore armchair remains a House favorite. Its handcrafted, solid oak frame is fitted with down and feather-wrapped cushions for a comfortable, deep sit.