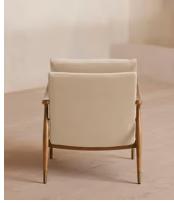

# Theodore Oak Armchair, Velvet, Porcelain, US

A style seen throughout our Houses, this armchair has a handcrafted frame fitted with velvet upholstered cushions.

Taking cues from the designs seen in Soho House 40 Greek Street, our Theodore armchair remains a House favorite. Its handcrafted, solid oak frame is fitted with down and feather-wrapped cushions for a comfortable, deep sit.