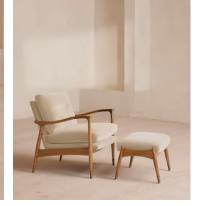

# Theodore Oak Armchair, Velvet, Porcelain, US

A style seen throughout our Houses, this armchair has a handcrafted frame fitted with velvet upholstered cushions.

Taking cues from the designs seen in Soho House 40 Greek Street, our Theodore armchair remains a House favorite. Its handcrafted, solid oak frame is fitted with down and feather-wrapped cushions for a comfortable, deep sit.