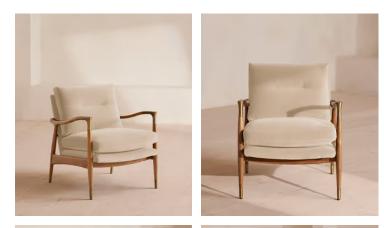

# Theodore Oak Armchair, Velvet, Porcelain, US

A style seen throughout our Houses, this armchair has a handcrafted frame fitted with velvet upholstered cushions.

Taking cues from the designs seen in Soho House 40 Greek Street, our Theodore armchair remains a House favorite. Its handcrafted, solid oak frame is fitted with down and feather-wrapped cushions for a comfortable, deep sit.

### Dimensions

Dimensions: H85 x W64 x D75cm / H33 x W25 x D30" Weight: 24kg / 52.9lbs Packaged dimensions: H79 x W75 x D80cm / H31.1 x W29.5 x D31.5" Packaged weight: 24kg / 52.9lbs

### Details

Arm height: 24" Fabric: 85% Cotton 15% Polyester (100% cotton pile) Feet: Oak frame with brass effect finish Frame: Oak frame with brass effect finish Removable cushions: Yes Removable legs: No Seat depth: 17.7" Seat height: 18.1" Seat width: 22" Care instructions: Professional upholstery cleaner only