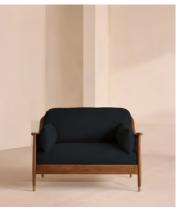

# Atlanta Loveseat, Linen, Indigo, US

\$3,195 Regular price \$2,716 Member price

Encased by rattan paneling on either side, a solid oak frame fitted with linen cushions is designed to seat one or two.

The Atlanta loveseat takes its inspiration from the design details seen throughout London's Shoreditch House. A solid oak frame finished with capped, antiqued brass feet and rattan paneling on either side is fitted with cushions wrapped in linen. Its upholstery is available in a range of bespoke shades.