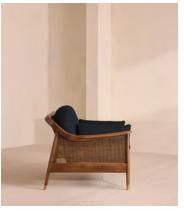

# Atlanta Loveseat, Linen, Indigo, US

\$3,195 Regular price \$2,716 Member price

Encased by rattan paneling on either side, a solid oak frame fitted with linen cushions is designed to seat one or two.

The Atlanta loveseat takes its inspiration from the design details seen throughout London's Shoreditch House. A solid oak frame finished with capped, antiqued brass feet and rattan paneling on either side is fitted with cushions wrapped in linen. Its upholstery is available in a range of bespoke shades.