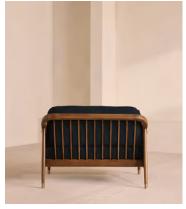

# Atlanta Loveseat, Linen, Indigo, US

\$3,195 Regular price \$2,716 Member price

Encased by rattan paneling on either side, a solid oak frame fitted with linen cushions is designed to seat one or two.

The Atlanta loveseat takes its inspiration from the design details seen throughout London's Shoreditch House. A solid oak frame finished with capped, antiqued brass feet and rattan paneling on either side is fitted with cushions wrapped in linen. Its upholstery is available in a range of bespoke shades.