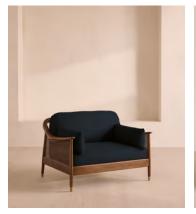

# Atlanta Loveseat, Linen, Indigo, US

\$3,195 Regular price \$2,716 Member price

Encased by rattan paneling on either side, a solid oak frame fitted with linen cushions is designed to seat one or two.

The Atlanta loveseat takes its inspiration from the design details seen throughout London's Shoreditch House. A solid oak frame finished with capped, antiqued brass feet and rattan paneling on either side is fitted with cushions wrapped in linen. Its upholstery is available in a range of bespoke shades.