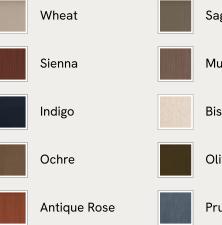

## SOHO HOME







### Available in 10 linens





#### Prussian Blue

# Atlanta Loveseat, Linen, Mushroom, US

\$3,195 Regular price \$2,716 Member price

Encased by rattan paneling on either side, a solid oak frame fitted with linen cushions is designed to seat one or two.

The Atlanta loveseat takes its inspiration from the design details seen throughout London's Shoreditch House. A solid oak frame finished with capped, antiqued brass feet and rattan paneling on either side is fitted with cushions wrapped in linen. Its upholstery is available in a range of bespoke shades.

### Dimensions

Dimensions: H80 x W117 x D87cm / H32 x W46 x D34" Weight: 44kg / 97lbs Packaged dimensions: H83 x W125 x D100cm / H32.7 x W49.2 x D39.4"

### Details

Arm height: 24" Fabric: 100% Linen Feet: Oak Frame: Oak and cane Removable cushions: Yes Removabl