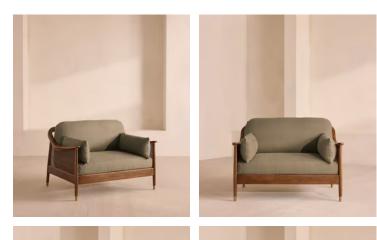

# Atlanta Loveseat, Linen, Mushroom, US

\$3,195 Regular price \$2,716 Member price

Encased by rattan paneling on either side, a solid oak frame fitted with linen cushions is designed to seat one or two.

The Atlanta loveseat takes its inspiration from the design details seen throughout London's Shoreditch House. A solid oak frame finished with capped, antiqued brass feet and rattan paneling on either side is fitted with cushions wrapped in linen. Its upholstery is available in a range of bespoke shades.