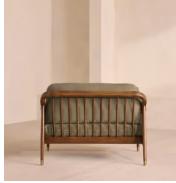

# Atlanta Loveseat, Linen, Mushroom, US

\$3,195 Regular price \$2,716 Member price

Encased by rattan paneling on either side, a solid oak frame fitted with linen cushions is designed to seat one or two.

The Atlanta loveseat takes its inspiration from the design details seen throughout London's Shoreditch House. A solid oak frame finished with capped, antiqued brass feet and rattan paneling on either side is fitted with cushions wrapped in linen. Its upholstery is available in a range of bespoke shades.