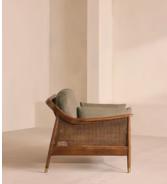

# Atlanta Loveseat, Linen, Mushroom, US

\$3,195 Regular price \$2,716 Member price

Encased by rattan paneling on either side, a solid oak frame fitted with linen cushions is designed to seat one or two.

The Atlanta loveseat takes its inspiration from the design details seen throughout London's Shoreditch House. A solid oak frame finished with capped, antiqued brass feet and rattan paneling on either side is fitted with cushions wrapped in linen. Its upholstery is available in a range of bespoke shades.