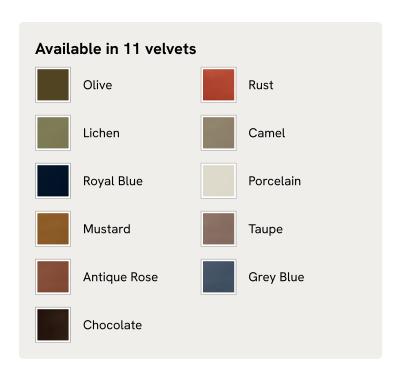

h linen cushions is designed to seat one or two.

The Atlanta loveseat takes its inspiration from the design details seen throughout London's Shoreditch House. A solid oak frame finished with capped, antiqued brass feet and rattan paneling on either side is fitted with cushions wrapped in linen. Its upholstery is available in a range of bespoke shades.

### **Dimensions**

Dimensions: H80 x W117 x D87cm / H32 x W46 x D34"

Weight: 44kg / 97lbs

Packaged dimensions:  $H83 \times W125 \times D100 cm / H32.7 \times W49.2 \times D39.4$ "

### **Details**

Arm height: 24"

Fabric: 100% Linen

Feet: Oak

Frame: Oak and cane

Removable cushions: Yes

Removable legs: No Seat depth: 27.2"

Seat height: 17.7" Seat width: 41.7"

Care instructions: Professional Upholstery Cleaning only

## SOHO HOME