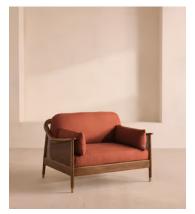

# Atlanta Loveseat, Linen, Sienna, US

\$3,195 Regular price \$2,716 Member price

Encased by rattan paneling on either side, a solid oak frame fitted with linen cushions is designed to seat one or two.

The Atlanta loveseat takes its inspiration from the design details seen throughout London's Shoreditch House. A solid oak frame finished with capped, antiqued brass feet and rattan paneling on either side is fitted with cushions wrapped in linen. Its upholstery is available in a range of bespoke shades.