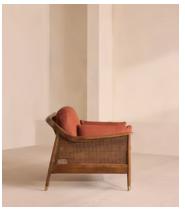

# Atlanta Loveseat, Linen, Sienna, US

\$3,195 Regular price \$2,716 Member price

Encased by rattan paneling on either side, a solid oak frame fitted with linen cushions is designed to seat one or two.

The Atlanta loveseat takes its inspiration from the design details seen throughout London's Shoreditch House. A solid oak frame finished with capped, antiqued brass feet and rattan paneling on either side is fitted with cushions wrapped in linen. Its upholstery is available in a range of bespoke shades.