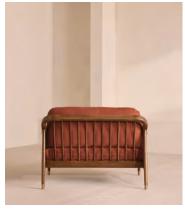

# Atlanta Loveseat, Linen, Sienna, US

\$3,195 Regular price \$2,716 Member price

Encased by rattan paneling on either side, a solid oak frame fitted with linen cushions is designed to seat one or two.

The Atlanta loveseat takes its inspiration from the design details seen throughout London's Shoreditch House. A solid oak frame finished with capped, antiqued brass feet and rattan paneling on either side is fitted with cushions wrapped in linen. Its upholstery is available in a range of bespoke shades.