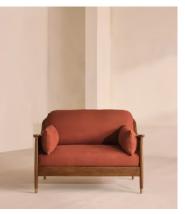

# Atlanta Loveseat, Linen, Sienna, US

\$3,195 Regular price \$2,716 Member price

Encased by rattan paneling on either side, a solid oak frame fitted with linen cushions is designed to seat one or two.

The Atlanta loveseat takes its inspiration from the design details seen throughout London's Shoreditch House. A solid oak frame finished with capped, antiqued brass feet and rattan paneling on either side is fitted with cushions wrapped in linen. Its upholstery is available in a range of bespoke shades.