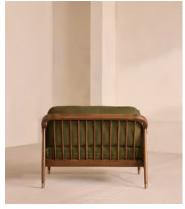

# Atlanta Loveseat, Linen, Olive, US

\$3,195 Regular price \$2,716 Member price

Encased by rattan paneling on either side, a solid oak frame fitted with linen cushions is designed to seat one or two.

The Atlanta loveseat takes its inspiration from the design details seen throughout London's Shoreditch House. A solid oak frame finished with capped, antiqued brass feet and rattan paneling on either side is fitted with cushions wrapped in linen. Its upholstery is available in a range of bespoke shades.

### **Details**

Arm height: 24"

Fabric: 100% Linen

Feet: Oak

Frame: Oak and cane

Removable cushions: Yes

Removable legs: No

Seat depth: 27.2" Seat height: 17.7"