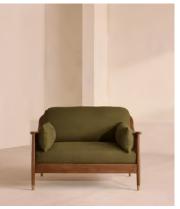

# Atlanta Loveseat, Linen, Olive, US

\$3,195 Regular price \$2,716 Member price

Encased by rattan paneling on either side, a solid oak frame fitted with linen cushions is designed to seat one or two.

The Atlanta loveseat takes its inspiration from the design details seen throughout London's Shoreditch House. A solid oak frame finished with capped, antiqued brass feet and rattan paneling on either side is fitted with cushions wrapped in linen. Its upholstery is available in a range of bespoke shades.

### **Details**

Arm height: 24"

Fabric: 100% Linen

Feet: Oak

Frame: Oak and cane

Removable cushions: Yes

Removable legs: No

Seat depth: 27.2" Seat height: 17.7"