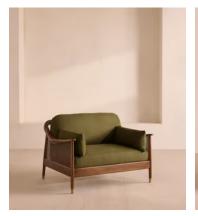

# Atlanta Loveseat, Linen, Olive, US

\$3,195 Regular price \$2,716 Member price

Encased by rattan paneling on either side, a solid oak frame fitted with linen cushions is designed to seat one or two.

The Atlanta loveseat takes its inspiration from the design details seen throughout London's Shoreditch House. A solid oak frame finished with capped, antiqued brass feet and rattan paneling on either side is fitted with cushions wrapped in linen. Its upholstery is available in a range of bespoke shades.

### **Details**

Arm height: 24"

Fabric: 100% Linen

Feet: Oak

Frame: Oak and cane

Removable cushions: Yes

Removable legs: No

Seat depth: 27.2" Seat height: 17.7"