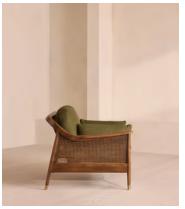

# Atlanta Loveseat, Linen, Olive, US

\$3,195 Regular price \$2,716 Member price

Encased by rattan paneling on either side, a solid oak frame fitted with linen cushions is designed to seat one or two.

The Atlanta loveseat takes its inspiration from the design details seen throughout London's Shoreditch House. A solid oak frame finished with capped, antiqued brass feet and rattan paneling on either side is fitted with cushions wrapped in linen. Its upholstery is available in a range of bespoke shades.

### **Details**

Arm height: 24"

Fabric: 100% Linen

Feet: Oak

Frame: Oak and cane

Removable cushions: Yes

Removable legs: No

Seat depth: 27.2" Seat height: 17.7"