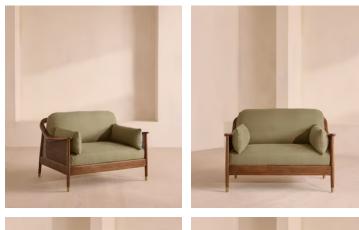

# Atlanta Loveseat, Linen, Sage, US

\$3,195 Regular price \$2,716 Member price

Encased by rattan paneling on either side, a solid oak frame fitted with linen cushions is designed to seat one or two.

The Atlanta loveseat takes its inspiration from the design details seen throughout London's Shoreditch House. A solid oak frame finished with capped, antiqued brass feet and rattan paneling on either side is fitted with cushions wrapped in linen. Its upholstery is available in a range of bespoke shades.