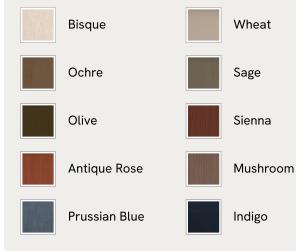

### Available in 10 linens

# Atlanta Loveseat, Linen, Sage, US

\$3,195 Regular price \$2,716 Member price

Encased by rattan paneling on either side, a solid oak frame fitted with linen cushions is designed to seat one or two.

The Atlanta loveseat takes its inspiration from the design details seen throughout London's Shoreditch House. A solid oak frame finished with capped, antiqued brass feet and rattan paneling on either side is fitted with cushions wrapped in linen. Its upholstery is available in a range of bespoke shades.