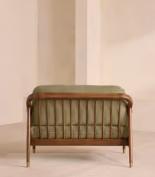

# Atlanta Loveseat, Linen, Sage, US

\$3,195 Regular price \$2,716 Member price

Encased by rattan paneling on either side, a solid oak frame fitted with linen cushions is designed to seat one or two.

The Atlanta loveseat takes its inspiration from the design details seen throughout London's Shoreditch House. A solid oak frame finished with capped, antiqued brass feet and rattan paneling on either side is fitted with cushions wrapped in linen. Its upholstery is available in a range of bespoke shades.