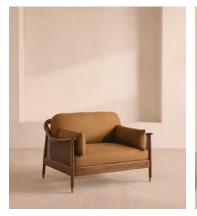

# Atlanta Loveseat, Linen, Ochre, US

\$3,195 Regular price \$2,716 Member price

Encased by rattan paneling on either side, a solid oak frame fitted with linen cushions is designed to seat one or two.

The Atlanta loveseat takes its inspiration from the design details seen throughout London's Shoreditch House. A solid oak frame finished with capped, antiqued brass feet and rattan paneling on either side is fitted with cushions wrapped in linen. Its upholstery is available in a range of bespoke shades.