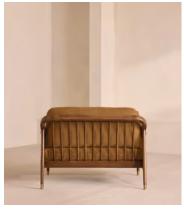

# Atlanta Loveseat, Linen, Ochre, US

\$3,195 Regular price \$2,716 Member price

Encased by rattan paneling on either side, a solid oak frame fitted with linen cushions is designed to seat one or two.

The Atlanta loveseat takes its inspiration from the design details seen throughout London's Shoreditch House. A solid oak frame finished with capped, antiqued brass feet and rattan paneling on either side is fitted with cushions wrapped in linen. Its upholstery is available in a range of bespoke shades.