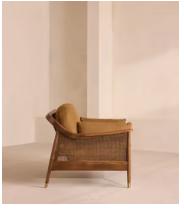

# Atlanta Loveseat, Linen, Ochre, US

\$3,195 Regular price \$2,716 Member price

Encased by rattan paneling on either side, a solid oak frame fitted with linen cushions is designed to seat one or two.

The Atlanta loveseat takes its inspiration from the design details seen throughout London's Shoreditch House. A solid oak frame finished with capped, antiqued brass feet and rattan paneling on either side is fitted with cushions wrapped in linen. Its upholstery is available in a range of bespoke shades.