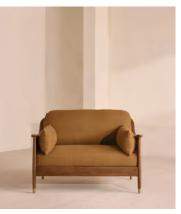

# Atlanta Loveseat, Linen, Ochre, US

\$3,195 Regular price \$2,716 Member price

Encased by rattan paneling on either side, a solid oak frame fitted with linen cushions is designed to seat one or two.

The Atlanta loveseat takes its inspiration from the design details seen throughout London's Shoreditch House. A solid oak frame finished with capped, antiqued brass feet and rattan paneling on either side is fitted with cushions wrapped in linen. Its upholstery is available in a range of bespoke shades.