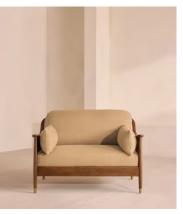

# Atlanta Loveseat, Linen, Wheat, US

\$3,195 Regular price \$2,716 Member price

Encased by rattan paneling on either side, a solid oak frame fitted with linen cushions is designed to seat one or two.

The Atlanta loveseat takes its inspiration from the design details seen throughout London's Shoreditch House. A solid oak frame finished with capped, antiqued brass feet and rattan paneling on either side is fitted with cushions wrapped in linen. Its upholstery is available in a range of bespoke shades.

### **Details**

Arm height: 24"
Fabric: 100% Linen

Feet: Oak

Frame: Oak and cane
Removable cushions: Yes
Removable legs: No
Seat depth: 27.2"
Seat height: 17.7"
Seat width: 41.7"

Care instructions: Professional Upholstery Cleaning only