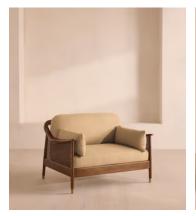

# Atlanta Loveseat, Linen, Wheat, US

\$3,195 Regular price \$2,716 Member price

Encased by rattan paneling on either side, a solid oak frame fitted with linen cushions is designed to seat one or two.

The Atlanta loveseat takes its inspiration from the design details seen throughout London's Shoreditch House. A solid oak frame finished with capped, antiqued brass feet and rattan paneling on either side is fitted with cushions wrapped in linen. Its upholstery is available in a range of bespoke shades.

### **Details**

Arm height: 24"
Fabric: 100% Linen

Feet: Oak

Frame: Oak and cane
Removable cushions: Yes
Removable legs: No
Seat depth: 27.2"
Seat height: 17.7"
Seat width: 41.7"

Care instructions: Professional Upholstery Cleaning only