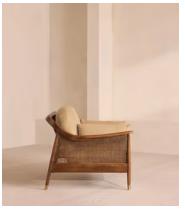

# Atlanta Loveseat, Linen, Wheat, US

\$3,195 Regular price \$2,716 Member price

Encased by rattan paneling on either side, a solid oak frame fitted with linen cushions is designed to seat one or two.

The Atlanta loveseat takes its inspiration from the design details seen throughout London's Shoreditch House. A solid oak frame finished with capped, antiqued brass feet and rattan paneling on either side is fitted with cushions wrapped in linen. Its upholstery is available in a range of bespoke shades.

### **Details**

Arm height: 24"
Fabric: 100% Linen

Feet: Oak

Frame: Oak and cane
Removable cushions: Yes
Removable legs: No
Seat depth: 27.2"
Seat height: 17.7"
Seat width: 41.7"

Care instructions: Professional Upholstery Cleaning only