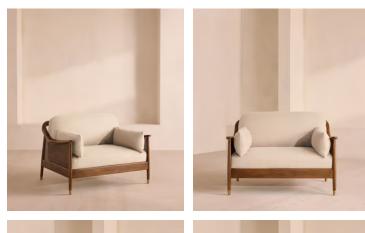

# Atlanta Loveseat, Linen, Bisque, US

\$3,195 Regular price \$2,716 Member price

Encased by rattan paneling on either side, a solid oak frame fitted with linen cushions is designed to seat one or two.

The Atlanta loveseat takes its inspiration from the design details seen throughout London's Shoreditch House. A solid oak frame finished with capped, antiqued brass feet and rattan paneling on either side is fitted with cushions wrapped in linen. Its upholstery is available in a range of bespoke shades.

### **Dimensions**

Dimensions: H80 x W117 x D87cm / H32 x W46 x D34" Weight: 44kg / 97lbs Packaged dimensions: H83 x W125 x D100cm / H32.7 x W49.2 x D39.4" Packaged weight: 44kg / 97lbs

### Details

Fabric: 100% Linen Feet: Oak Frame: Oak and cane Removable cushions: Yes Removable legs: No Seat depth: 27.2" Seat height: 17.7" Seat width: 41.7" Care instructions: Professional Upholstery Cleaning only