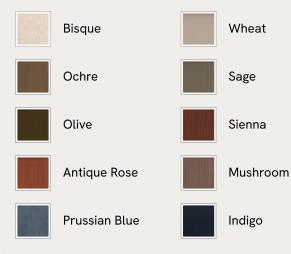

# SOHO HOME







## Available in 10 linens



# Atlanta Four Seater Sofa, Linen, Antique Rose, US



Encased by rattan paneling on either side, a solid oak frame fitted with linen cushions is designed to seat up to four.

The Atlanta four-seater sofa takes its inspiration from the design details seen throughout London's Shoreditch House. A solid oak frame finished with capped, antiqued brass feet and rattan paneling on either side is fitted with cushions wrapped in linen. Its upholstery is available in a range of bespoke shades.

## Dimensions

Dimensions: H80 x W251 x D87cm / H32 x W99 x D34" Weight: 75kg / 165.3lbs Packaged dimensions: H83 x W259 x D100cm / H32.7 x W102 x D39.4"

#### Details

Arm height: 24" Fabric: 100% Linen Feet: Oak Frame: Oak and cane Removable cushions: Yes Removable legs: No Seat depth: 27.2" Seat height: