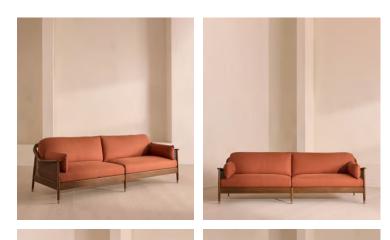

# Atlanta Four Seater Sofa, Linen, Antique Rose, US

Encased by rattan paneling on either side, a solid oak frame fitted with linen cushions is designed to seat up to four.

The Atlanta four-seater sofa takes its inspiration from the design details seen throughout London's Shoreditch House. A solid oak frame finished with capped, antiqued brass feet and rattan paneling on either side is fitted with cushions wrapped in linen. Its upholstery is available in a range of bespoke shades.