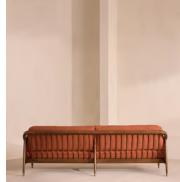

# Atlanta Four Seater Sofa, Linen, Antique Rose, US

Encased by rattan paneling on either side, a solid oak frame fitted with linen cushions is designed to seat up to four.

The Atlanta four-seater sofa takes its inspiration from the design details seen throughout London's Shoreditch House. A solid oak frame finished with capped, antiqued brass feet and rattan paneling on either side is fitted with cushions wrapped in linen. Its upholstery is available in a range of bespoke shades.