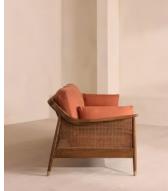

# Atlanta Four Seater Sofa, Linen, Antique Rose, US

Encased by rattan paneling on either side, a solid oak frame fitted with linen cushions is designed to seat up to four.

The Atlanta four-seater sofa takes its inspiration from the design details seen throughout London's Shoreditch House. A solid oak frame finished with capped, antiqued brass feet and rattan paneling on either side is fitted with cushions wrapped in linen. Its upholstery is available in a range of bespoke shades.