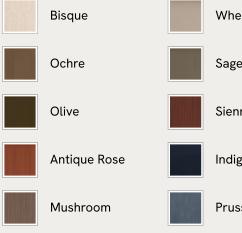

# SOHO HOME







### Available in 10 linens





# Atlanta Four Seater Sofa, Linen, Olive, US

\$5,195 Regular price \$4,416 Member price

Encased by rattan paneling on either side, a solid oak frame fitted with linen cushions is designed to seat up to four.

The Atlanta four-seater sofa takes its inspiration from the design details seen throughout London's Shoreditch House. A solid oak frame finished with capped, antiqued brass feet and rattan paneling on either side is fitted with cushions wrapped in linen. Its upholstery is available in a range of bespoke shades.

## Dimensions

Dimensions: H80 x W251 x D87cm / H32 x W99 x D34" Weight: 75kg / 165.3lbs Packaged dimensions: H83 x W259 x D100cm / H32.7 x W102 x D39.4" Packaged weight: 75kg / 165.3lbs

### Details

Arm height: 24" Fabric: 100% Linen Feet: Oak Frame: Oak and cane Remov