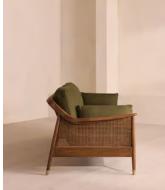

# Atlanta Four Seater Sofa, Linen, Olive, US

\$5,195 Regular price \$4,416 Member price

Encased by rattan paneling on either side, a solid oak frame fitted with linen cushions is designed to seat up to four.

The Atlanta four-seater sofa takes its inspiration from the design details seen throughout London's Shoreditch House. A solid oak frame finished with capped, antiqued brass feet and rattan paneling on either side is fitted with cushions wrapped in linen. Its upholstery is available in a range of bespoke shades.

### Details

Arm height: 24" Fabric: 100% Linen Feet: Oak Frame: Oak and cane Removable cushions: Yes Removable legs: No Seat depth: 27.2" Seat height: 17.7" Seat width: 94.5" Care instructions: Professional Upholstery Cleaning only