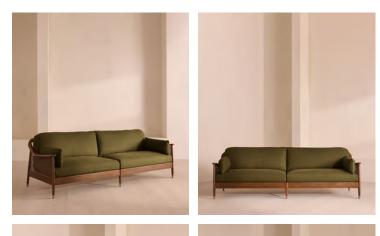

# Atlanta Four Seater Sofa, Linen, Olive, US

\$5,195 Regular price \$4,416 Member price

Encased by rattan paneling on either side, a solid oak frame fitted with linen cushions is designed to seat up to four.

The Atlanta four-seater sofa takes its inspiration from the design details seen throughout London's Shoreditch House. A solid oak frame finished with capped, antiqued brass feet and rattan paneling on either side is fitted with cushions wrapped in linen. Its upholstery is available in a range of bespoke shades.

### Details

Arm height: 24" Fabric: 100% Linen Feet: Oak Frame: Oak and cane Removable cushions: Yes Removable legs: No Seat depth: 27.2" Seat height: 17.7" Seat width: 94.5" Care instructions: Professional Upholstery Cleaning only