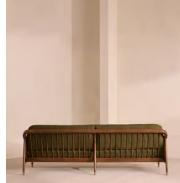

# Atlanta Four Seater Sofa, Linen, Olive, US

\$5,195 Regular price \$4,416 Member price

Encased by rattan paneling on either side, a solid oak frame fitted with linen cushions is designed to seat up to four.

The Atlanta four-seater sofa takes its inspiration from the design details seen throughout London's Shoreditch House. A solid oak frame finished with capped, antiqued brass feet and rattan paneling on either side is fitted with cushions wrapped in linen. Its upholstery is available in a range of bespoke shades.

## Dimensions

Dimensions: H80 x W251 x D87cm / H32 x W99 x D34" Weight: 75kg / 165.3lbs Packaged dimensions: H83 x W259 x D100cm / H32.7 x W102 x D39.4" Packaged weight: 75kg / 165.3lbs