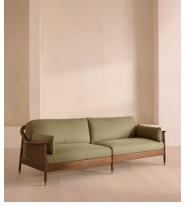

# Atlanta Four Seater Sofa, Linen, Sage, US

\$5,195 Regular price \$4,416 Member price

Encased by rattan paneling on either side, a solid oak frame fitted with linen cushions is designed to seat up to four.

The Atlanta four-seater sofa takes its inspiration from the design details seen throughout London's Shoreditch House. A solid oak frame finished with capped, antiqued brass feet and rattan paneling on either side is fitted with cushions wrapped in linen. Its upholstery is available in a range of bespoke shades.