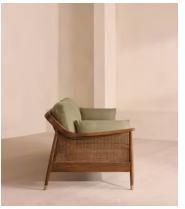

# Atlanta Four Seater Sofa, Linen, Sage, US

\$5,195 Regular price \$4,416 Member price

Encased by rattan paneling on either side, a solid oak frame fitted with linen cushions is designed to seat up to four.

The Atlanta four-seater sofa takes its inspiration from the design details seen throughout London's Shoreditch House. A solid oak frame finished with capped, antiqued brass feet and rattan paneling on either side is fitted with cushions wrapped in linen. Its upholstery is available in a range of bespoke shades.

### **Details**

Arm height: 24"
Fabric: 100% Linen

Feet: Oak

Frame: Oak and cane
Removable cushions: Yes
Removable legs: No
Seat depth: 27.2"
Seat height: 17.7"
Seat width: 94.5"

Care instructions: Professional Upholstery Cleaning only