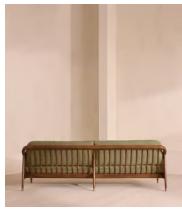

### **Dimensions**

Dimensions: H80 x W251 x D87cm / H32 x W99 x D34"

**Weight:** 75kg / 165.3lbs

Packaged dimensions: H83 x W259 x D100cm / H32.7 x W102 x D39.4"

Packaged weight: 75kg / 165.3lbs

### Available in 2 sizes

Three Seater Sofa (H80 x W170 x D87cm / H32 x W67 x D34") Four Seater Sofa (H80 x W251 x D87cm / H32 x W99 x D34")