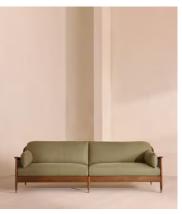

# Atlanta Four Seater Sofa, Linen, Sage, US

\$5,195 Regular price \$4,416 Member price

Encased by rattan paneling on either side, a solid oak frame fitted with linen cushions is designed to seat up to four.

The Atlanta four-seater sofa takes its inspiration from the design details seen throughout London's Shoreditch House. A solid oak frame finished with capped, antiqued brass feet and rattan paneling on either side is fitted with cushions wrapped in linen. Its upholstery is available in a range of bespoke shades.