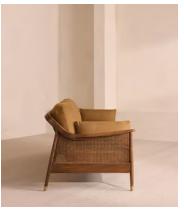

The Atlanta four-seater sofa takes its inspiration from the design details seen throughout London's Shoreditch House. A solid oak frame finished with capped, antiqued brass feet and rattan paneling on either side is fitted with cushions wrapped in linen. Its upholstery is available in a range of bespoke shades.

#### **Details**

Arm height: 24"

Fabric: 100% Linen

Feet: Oak

Frame: Oak and cane Removable cushions: Yes

Removable legs: No Seat depth: 27.2" Seat height: 17.7"

Seat width: 94.5"

Care instructions: Professional Upholstery Cleaning only