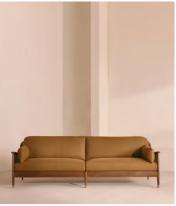

# Atlanta Four Seater Sofa, Linen, Ochre, US

\$5,195 Regular price \$4,416 Member price

Encased by rattan paneling on either side, a solid oak frame fitted with linen cushions is designed to seat up to four.

The Atlanta four-seater sofa takes its inspiration from the design details seen throughout London's Shoreditch House. A solid oak frame finished with capped, antiqued brass feet and rattan paneling on either side is fitted with cushions wrapped in linen. Its upholstery is available in a range of bespoke shades.