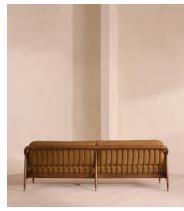

The Atlanta four-seater sofa takes its inspiration from the design details seen throughout London's Shoreditch House. A solid oak frame finished with capped, antiqued brass feet and rattan paneling on either side is fitted with cushions wrapped in linen. Its upholstery is available in a range of bespoke shades.

#### **Dimensions**

**Dimensions:** H80 x W251 x D87cm / H32 x W99 x D34"

Weight: 75kg / 165.3lbs

Packaged dimensions: H83  $\times$  W259  $\times$  D100cm / H32.7  $\times$  W102  $\times$  D39.4"

Packaged weight: 75kg / 165.3lbs