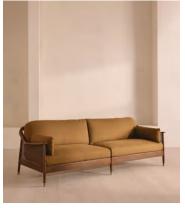

# Atlanta Four Seater Sofa, Linen, Ochre, US

\$5,195 Regular price \$4,416 Member price

Encased by rattan paneling on either side, a solid oak frame fitted with linen cushions is designed to seat up to four.

The Atlanta four-seater sofa takes its inspiration from the design details seen throughout London's Shoreditch House. A solid oak frame finished with capped, antiqued brass feet and rattan paneling on either side is fitted with cushions wrapped in linen. Its upholstery is available in a range of bespoke shades.