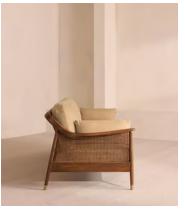

The Atlanta four-seater sofa takes its inspiration from the design details seen throughout London's Shoreditch House. A solid oak frame finished with capped, antiqued brass feet and rattan paneling on either side is fitted with cushions wrapped in linen. Its upholstery is available in a range of bespoke shades.

### **Details**

Arm height: 24"
Fabric: 100% Linen

Feet: Oak

Frame: Oak and cane
Removable cushions: Yes
Removable legs: No
Seat depth: 27.2"
Seat height: 17.7"
Seat width: 94.5"

Care instructions: Professional Upholstery Cleaning only