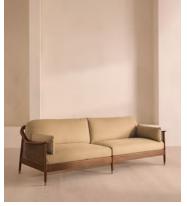

# Atlanta Four Seater Sofa, Linen, Wheat, US

\$5,195 Regular price \$4,416 Member price

Encased by rattan paneling on either side, a solid oak frame fitted with linen cushions is designed to seat up to four.

The Atlanta four-seater sofa takes its inspiration from the design details seen throughout London's Shoreditch House. A solid oak frame finished with capped, antiqued brass feet and rattan paneling on either side is fitted with cushions wrapped in linen. Its upholstery is available in a range of bespoke shades.