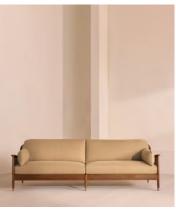

# Atlanta Four Seater Sofa, Linen, Wheat, US

\$5,195 Regular price \$4,416 Member price

Encased by rattan paneling on either side, a solid oak frame fitted with linen cushions is designed to seat up to four.

The Atlanta four-seater sofa takes its inspiration from the design details seen throughout London's Shoreditch House. A solid oak frame finished with capped, antiqued brass feet and rattan paneling on either side is fitted with cushions wrapped in linen. Its upholstery is available in a range of bespoke shades.