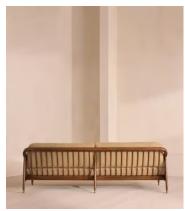

### Available in 2 sizes

Three Seater Sofa (H80 x W170 x D87cm / H32 x W67 x D34") Four Seater Sofa (H80 x W251 x D87cm / H32 x W99 x D34")