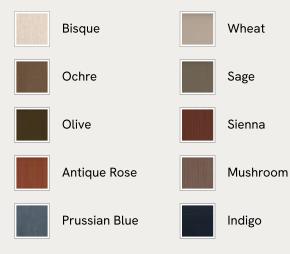

# SOHO HOME







## Available in 10 linens



# Atlanta Four Seater Sofa, Linen, Bisque, US

\$5,195 Regular price \$4,416 Member price

Encased by rattan paneling on either side, a solid oak frame fitted with linen cushions is designed to seat up to four.

The Atlanta four-seater sofa takes its inspiration from the design details seen throughout London's Shoreditch House. A solid oak frame finished with capped, antiqued brass feet and rattan paneling on either side is fitted with cushions wrapped in linen. Its upholstery is available in a range of bespoke shades.

## Dimensions

Dimensions: H80 x W251 x D87cm / H32 x W99 x D34" Weight: 75kg / 165.3lbs Packaged dimensions: H83 x W259 x D100cm / H32.7 x W102 x D39.4"

#### Details

Arm height: 24" Fabric: 100% Linen Feet: Oak Frame: Oak and cane Removable cushions: Yes Removable legs