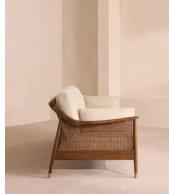

# Atlanta Four Seater Sofa, Linen, Bisque, US

\$5,195 Regular price \$4,416 Member price

Encased by rattan paneling on either side, a solid oak frame fitted with linen cushions is designed to seat up to four.

The Atlanta four-seater sofa takes its inspiration from the design details seen throughout London's Shoreditch House. A solid oak frame finished with capped, antiqued brass feet and rattan paneling on either side is fitted with cushions wrapped in linen. Its upholstery is available in a range of bespoke shades.

#### Details

Arm height: 24" Fabric: 100% Linen Feet: Oak Frame: Oak and cane Removable cushions: Yes Removable legs: No Seat depth: 27.2" Seat height: 17.7" Seat width: 94.5" Care instructions: Professional Upholstery Cleaning only