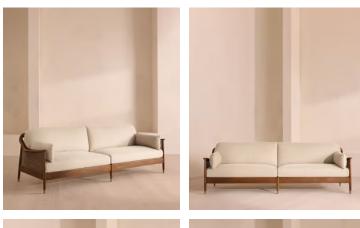

# Atlanta Four Seater Sofa, Linen, Bisque, US

\$5,195 Regular price \$4,416 Member price

Encased by rattan paneling on either side, a solid oak frame fitted with linen cushions is designed to seat up to four.

The Atlanta four-seater sofa takes its inspiration from the design details seen throughout London's Shoreditch House. A solid oak frame finished with capped, antiqued brass feet and rattan paneling on either side is fitted with cushions wrapped in linen. Its upholstery is available in a range of bespoke shades.