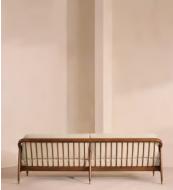

# Atlanta Four Seater Sofa, Linen, Bisque, US

\$5,195 Regular price \$4,416 Member price

Encased by rattan paneling on either side, a solid oak frame fitted with linen cushions is designed to seat up to four.

The Atlanta four-seater sofa takes its inspiration from the design details seen throughout London's Shoreditch House. A solid oak frame finished with capped, antiqued brass feet and rattan paneling on either side is fitted with cushions wrapped in linen. Its upholstery is available in a range of bespoke shades.

## Available in 2 sizes

Three Seater Sofa (H80 x W170 x D87cm / H32 x W67 x D34") Four Seater Sofa (H80 x W251 x D87cm / H32 x W99 x D34")