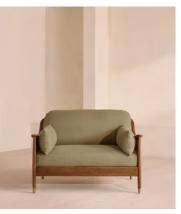

# Atlanta Loveseat, Linen, Sage

\$3,195 Regular price \$2,716 Member price

Encased by rattan panelling on either side, a solid oak frame fitted with linen cushions is designed to seat one or two.

The Atlanta loveseat takes its inspiration from the design details seen throughout London's Shoreditch House. A solid oak frame finished with capped, antiqued brass feet and rattan panelling on either side is fitted with cushions wrapped in linen. Its upholstery is available in a range of bespoke shades.