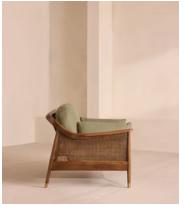

# Atlanta Loveseat, Linen, Sage

\$3,195 Regular price \$2,716 Member price

Encased by rattan panelling on either side, a solid oak frame fitted with linen cushions is designed to seat one or two.

The Atlanta loveseat takes its inspiration from the design details seen throughout London's Shoreditch House. A solid oak frame finished with capped, antiqued brass feet and rattan panelling on either side is fitted with cushions wrapped in linen. Its upholstery is available in a range of bespoke shades.