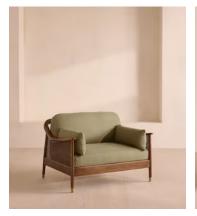

# Atlanta Loveseat, Linen, Sage

\$3,195 Regular price \$2,716 Member price

Encased by rattan panelling on either side, a solid oak frame fitted with linen cushions is designed to seat one or two.

The Atlanta loveseat takes its inspiration from the design details seen throughout London's Shoreditch House. A solid oak frame finished with capped, antiqued brass feet and rattan panelling on either side is fitted with cushions wrapped in linen. Its upholstery is available in a range of bespoke shades.

### **Dimensions**

Dimensions: H80 x W117 x D87cm / H32 x W46 x D34"

Weight: 44kg / 97lbs

Packaged dimensions:  $H83 \times W125 \times D100 cm / H32.7 \times W49.2 \times D39.4$ "

### **Details**

Arm height: 24"

Fabric: 100% Linen

Feet: Oak

Frame: Oak and cane

Removable cushions: Yes

Removable legs: No Seat depth: 27.2" Seat height: 17.7"

Seat width: 41.7"