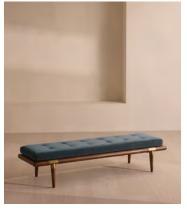

# Theodore Bench, Grey Blue Velvet, US

\$1,295 Regular price \$1,101 Member price

A blind-tufted, feather-wrapped seat cushion is upholstered in velvet to create a wide silhouette made for relaxing.

Taking cues from Soho House 40 Greek Street with the brass detailing at the bottom of its birch and oakwood legs, this bench is designed to pair with the Theodore armchair or mix and match across the rest of our collection. Its blind-tufted, feather-wrapped seat cushion is upholstered in velvet and co-ordinates with a bolster cushion secured by a single strap.