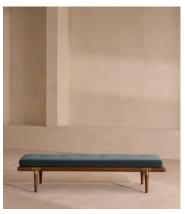

# Theodore Bench, Grey Blue Velvet, US

\$1,295 Regular price \$1,101 Member price

A blind-tufted, feather-wrapped seat cushion is upholstered in velvet to create a wide silhouette made for relaxing.

Taking cues from Soho House 40 Greek Street with the brass detailing at the bottom of its birch and oakwood legs, this bench is designed to pair with the Theodore armchair or mix and match across the rest of our collection. Its blind-tufted, feather-wrapped seat cushion is upholstered in velvet and co-ordinates with a bolster cushion secured by a single strap.