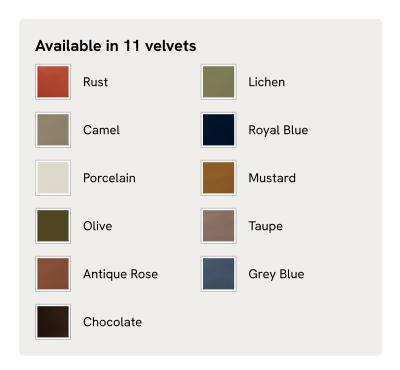

# Theodore Bench, Grey Blue Velvet, US

\$1,295 Regular price \$1,101 Member price

A blind-tufted, feather-wrapped seat cushion is upholstered in velvet to create a wide silhouette made for relaxing.

Taking cues from Soho House 40 Greek Street with the brass detailing at the bottom of its birch and oakwood legs, this bench is designed to pair with the Theodore armchair or mix and match across the rest of our collection. Its blind-tufted, feather-wrapped seat cushion is upholstered in velvet and co-ordinates with a bolster cushion secured by a single strap.