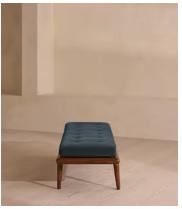

# Theodore Bench, Grey Blue Velvet, US

\$1,295 Regular price \$1,101 Member price

A blind-tufted, feather-wrapped seat cushion is upholstered in velvet to create a wide silhouette made for relaxing.

Taking cues from Soho House 40 Greek Street with the brass detailing at the bottom of its birch and oakwood legs, this bench is designed to pair with the Theodore armchair or mix and match across the rest of our collection. Its blind-tufted, feather-wrapped seat cushion is upholstered in velvet and co-ordinates with a bolster cushion secured by a single strap.