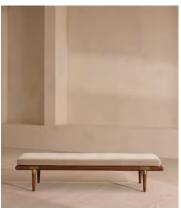

# Theodore Bench, Porcelain Velvet, US

\$1,295 Regular price \$1,101 Member price

A blind-tufted, feather-wrapped seat cushion is upholstered in velvet to create a wide silhouette made for relaxing.

Taking cues from Soho House 40 Greek Street with the brass detailing at the bottom of its birch and oakwood legs, this bench is designed to pair with the Theodore armchair or mix and match across the rest of our collection. Its blind-tufted, feather-wrapped seat cushion is upholstered in velvet and co-ordinates with a bolster cushion secured by a single strap.