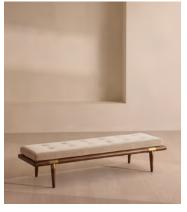

# Theodore Bench, Porcelain Velvet, US

\$1,295 Regular price \$1,101 Member price

A blind-tufted, feather-wrapped seat cushion is upholstered in velvet to create a wide silhouette made for relaxing.

Taking cues from Soho House 40 Greek Street with the brass detailing at the bottom of its birch and oakwood legs, this bench is designed to pair with the Theodore armchair or mix and match across the rest of our collection. Its blind-tufted, feather-wrapped seat cushion is upholstered in velvet and co-ordinates with a bolster cushion secured by a single strap.