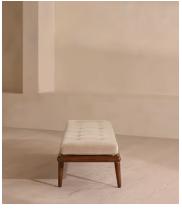

# Theodore Bench, Porcelain Velvet, US

\$1,295 Regular price \$1,101 Member price

A blind-tufted, feather-wrapped seat cushion is upholstered in velvet to create a wide silhouette made for relaxing.

Taking cues from Soho House 40 Greek Street with the brass detailing at the bottom of its birch and oakwood legs, this bench is designed to pair with the Theodore armchair or mix and match across the rest of our collection. Its blind-tufted, feather-wrapped seat cushion is upholstered in velvet and co-ordinates with a bolster cushion secured by a single strap.