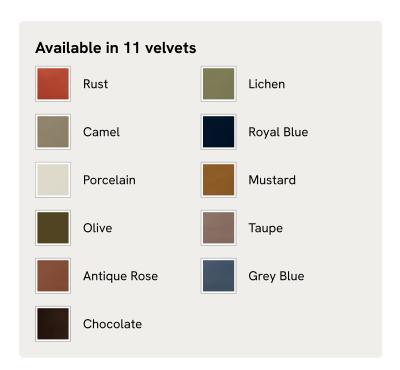

# Theodore Bench, Porcelain Velvet, US

\$1,295 Regular price \$1,101 Member price

A blind-tufted, feather-wrapped seat cushion is upholstered in velvet to create a wide silhouette made for relaxing.

Taking cues from Soho House 40 Greek Street with the brass detailing at the bottom of its birch and oakwood legs, this bench is designed to pair with the Theodore armchair or mix and match across the rest of our collection. Its blind-tufted, feather-wrapped seat cushion is upholstered in velvet and co-ordinates with a bolster cushion secured by a single strap.