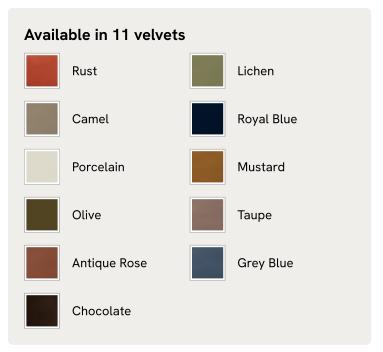

bottom of its birch and oakwood legs, this bench is designed to pair with the Theodore armchair or mix and match across the rest of our collection. Its blind-tufted, feather-wrapped seat cushion is upholstered in velvet and co-ordinates with a bolster cushion secured by a single strap.

#### Dimensions

Dimensions: H38 x W170 x D50cm / H15 x W67 x D20" Weight: 30kg / 66.1lbs Packaged dimensions: H44 x W181 x D61cm / H17.3 x W71.3 x D24"

### Details

Fabric: 85% Cotton, 15% Polyester (100% Cotton Pile)
Feet: Oak with brass effect finish
Frame: Birch and oak frame with brass effect finish
Removable cushions: Yes
Removable legs: Yes
Seat depth: 19.7"
Seat height: 15"
Seat width: 66.9"
Care instructions: Professional Upholstery Cleaning only





### Available in 5 leathers



## SOHO HOME