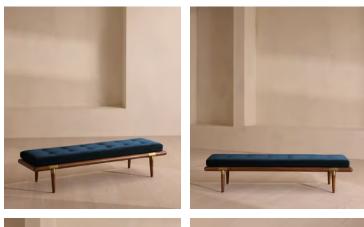

# Theodore Bench, Royal Blue Velvet, US

\$1,295 Regular price \$1,101 Member price

A blind-tufted, feather-wrapped seat cushion is upholstered in velvet to create a wide silhouette made for relaxing.

Taking cues from Soho House 40 Greek Street with the brass detailing at the bottom of its birch and oakwood legs, this bench is designed to pair with the Theodore armchair or mix and match across the rest of our collection. Its blind-tufted, feather-wrapped seat cushion is upholstered in velvet and co-ordinates with a bolster cushion secured by a single strap.

#### Dimensions

Dimensions: H38 x W170 x D50cm / H15 x W67 x D20" Weight: 30kg / 66.1lbs Packaged dimensions: H44 x W181 x D61cm / H17.3 x W71.3 x D24"

### Details

Fabric: 85% Cotton, 15% Polyester (100% Cotton Pile)
Feet: Oak with brass effect finish
Frame: Birch and oak frame with brass effect finish
Removable cushions: Yes
Removable legs: Yes
Seat depth: 19.7"
Seat height: 15"
Seat width: 66.9"
Care instructions: Professional Upholstery Cleaning only