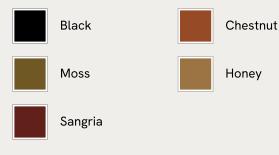

detailing at the bottom of its birch and oakwood legs, this bench is designed to pair with the Theodore armchair or mix and match across the rest of our collection. Its blind-tufted, feather-wrapped seat cushion is upholstered in velvet and co-ordinates with a bolster cushion secured by a single strap.

#### Dimensions

Dimensions: H38 x W170 x D50cm / H15 x W67 x D20" Weight: 30kg / 66.1lbs Packaged dimensions: H44 x W181 x D61cm / H17.3 x W71.3 x D24"

### Details

Fabric: 85% Cotton, 15% Polyester (100% Cotton Pile)
Feet: Oak with brass effect finish
Frame: Birch and oak frame with brass effect finish
Removable cushions: Yes
Removable legs: Yes
Seat depth: 19.7"
Seat height: 15"
Seat width: 66.9"
Care instructions: Professional Upholstery Cleaning only





### Available in 5 leathers



## SOHO HOME