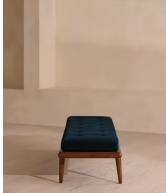

# Theodore Bench, Royal Blue Velvet, US

\$1,295 Regular price \$1,101 Member price

A blind-tufted, feather-wrapped seat cushion is upholstered in velvet to create a wide silhouette made for relaxing.

Taking cues from Soho House 40 Greek Street with the brass detailing at the bottom of its birch and oakwood legs, this bench is designed to pair with the Theodore armchair or mix and match across the rest of our collection. Its blind-tufted, feather-wrapped seat cushion is upholstered in velvet and co-ordinates with a bolster cushion secured by a single strap.

#### Dimensions

Dimensions: H38 x W170 x D50cm / H15 x W67 x D20" Weight: 30kg / 66.1lbs Packaged dimensions: H44 x W181 x D61cm / H17.3 x W71.3 x D24"